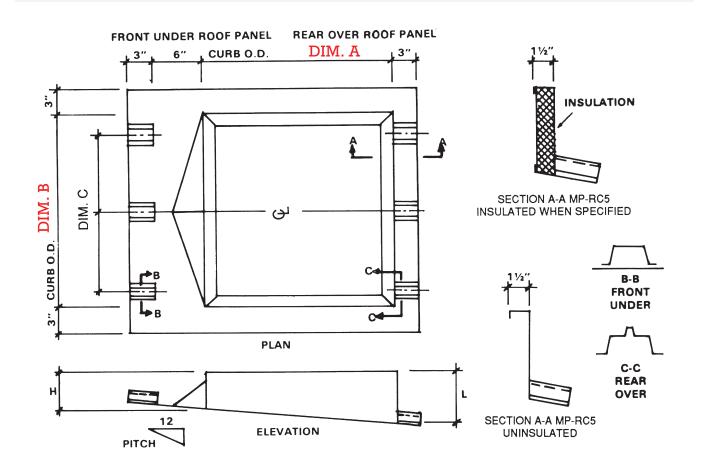

| COMPANY (if applicable):                                       |                                                                          |            |                    |        |         |                        |          |         |         |            |
|----------------------------------------------------------------|--------------------------------------------------------------------------|------------|--------------------|--------|---------|------------------------|----------|---------|---------|------------|
| □v                                                             | ☐ WILL CALL Phone Number (Req'd):                                        |            |                    |        |         |                        |          |         |         |            |
| □s                                                             | IIP TO:                                                                  |            |                    |        |         | ZIP (Req'd):           |          |         |         |            |
| REG                                                            | REQUESTED COMPLETION DATE (MM/DD/YY):                                    |            |                    |        |         |                        |          |         |         |            |
| QU.                                                            | QUANTITY:                                                                |            |                    |        |         |                        |          |         |         |            |
|                                                                |                                                                          |            |                    |        |         |                        |          |         |         |            |
| _                                                              |                                                                          |            |                    |        |         |                        |          |         |         |            |
| TECHNICAL SPECIFICATIONS Check only one box.                   |                                                                          |            |                    |        |         |                        |          |         |         |            |
| SIZE (use curb drawing* for size clarification): DIM A: DIM B: |                                                                          |            |                    |        |         |                        |          |         |         |            |
| HEIGHT ON HIGH SIDE: □ 6" □ 8"(standard) □ 10" □ 12" □ Other:  |                                                                          |            |                    |        |         |                        |          |         |         |            |
| PANEL TYPE:                                                    |                                                                          |            |                    |        |         |                        |          |         |         |            |
| INSULATION:                                                    | ☐ Yes ☐                                                                  | No         |                    |        |         |                        |          |         |         |            |
| RIBS:                                                          | RIBS:   □ Factory Located and Welded □ Loose Ribs for Field Installation |            |                    |        |         |                        |          |         |         |            |
| COLOR:                                                         |                                                                          |            |                    |        |         |                        |          |         |         |            |
| <ul><li>☐ Galvanized</li><li>☐ Polar White</li></ul>           | <ul><li>☐ Burnished Slate</li><li>☐ Light Stone</li></ul>                |            | ddle Tan<br>n Gray |        | ☐ Other | :                      |          |         |         |            |
|                                                                | -                                                                        |            | ,                  |        |         |                        |          |         |         |            |
| ROOF LOCATION:   Peak Hillside                                 |                                                                          |            |                    |        |         |                        |          |         |         |            |
| ROOF SLOPE:                                                    | □ I:I2 □ 2:I2 □ 3                                                        | :12 🗆 4:12 | □ 5:12             | □ 6:12 | □ 7:12  | □ 8:12                 | □ 9:12   | □ 10:12 | ☐ II:I2 | ☐ I2:I2    |
| ADDITIONAL COMMENTS:                                           |                                                                          |            |                    |        |         |                        |          |         |         |            |
|                                                                |                                                                          |            |                    |        |         |                        |          |         |         |            |
|                                                                |                                                                          |            |                    |        |         |                        |          |         |         |            |
|                                                                |                                                                          |            |                    |        |         | SUBMIT FORM PAGE Lof 2 |          |         |         |            |
|                                                                |                                                                          |            |                    |        |         |                        | SUBMIT F | ORM     | F       | AGE L of 2 |

## > \*CURB DRAWING

PAGE 2 of 2

PLEASE SEND COMPLETED FORM TO YOUR METALLIC PRODUCTS

**REPRESENTATIVE.** Questions? Call us at 800.356.7746 or email info@mpvent.com.