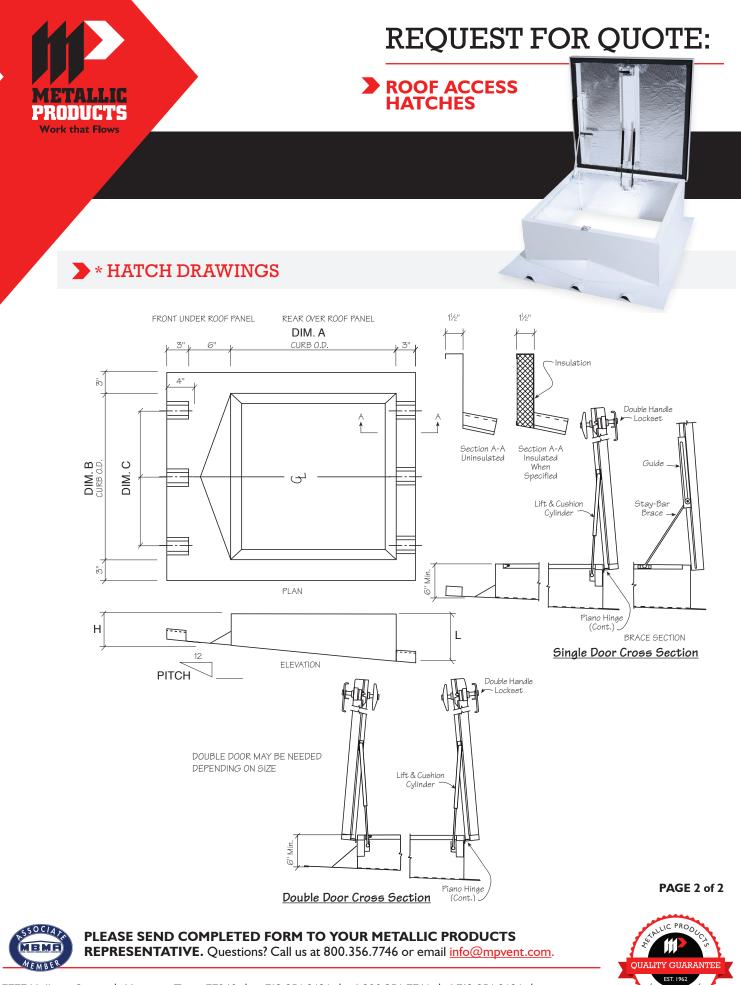

## **TECHNICAL SPECIFICATIONS** Check only one box.

| SIZE:  Ladder Access (2'6" x 3'0")   Ship Stair Access (2'6" x 4'6")     Custom Size (use hatch drawing* for size clarification):   DIM A: DIM B: | □ Service Stair Access (2'6" x 8'0") |
|---------------------------------------------------------------------------------------------------------------------------------------------------|--------------------------------------|
| HEIGHT ON HIGH SIDE: 6" 8" (standard) 10" 12"                                                                                                     | □ Other:                             |
| PANEL TYPE:                                                                                                                                       |                                      |
| RIBS:                                                                                                                                             |                                      |
|                                                                                                                                                   |                                      |
| COLOR:GalvanizedBurnished SlateSaddle TanPolar WhiteLight StoneAsh Gray                                                                           | □ Other:                             |
| ROOF LOCATION:PeakHillside                                                                                                                        |                                      |
| ADDITIONAL COMMENTS:                                                                                                                              |                                      |
| MEMBER REPRESENTATIVE. Questions: Call us at 600.556.7746                                                                                         | QUALITY GUARANTEE                    |
| 7777 Hollister Street   Houston, Texas 77040   p 713.856.9696   tf 800.356                                                                        | 5.7746   f 713.856.9686   mpvent.com |