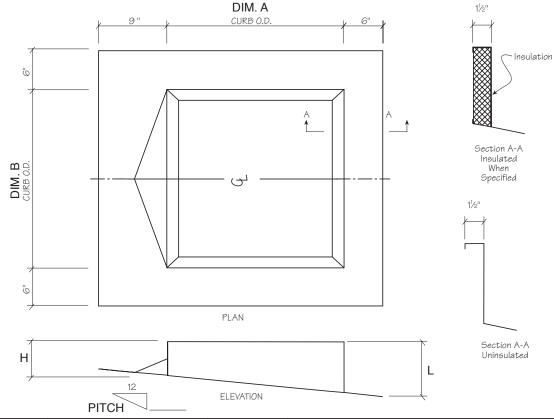

# RIBS SHIPPED LOOSE FOR FIELD LOCATION AND INSTALLATION

Please submit the following form and a Metallic Products representative will contact you about your order.

| CUSTOMER NAME:                                                                                                                                                                                                                                                                    |                      |  |  |
|-----------------------------------------------------------------------------------------------------------------------------------------------------------------------------------------------------------------------------------------------------------------------------------|----------------------|--|--|
| COMPANY (if applicable):                                                                                                                                                                                                                                                          |                      |  |  |
| ☐ WILL CALL Phone Number (Req'd):                                                                                                                                                                                                                                                 |                      |  |  |
| SHIP TO:                                                                                                                                                                                                                                                                          | ZIP (Req'd):         |  |  |
| ORDER NUMBER (if applicable):                                                                                                                                                                                                                                                     |                      |  |  |
| JOB Reference (if applicable):                                                                                                                                                                                                                                                    |                      |  |  |
| ORDER DATE (MM/DD/YY):                                                                                                                                                                                                                                                            | DUE DATE (MM/DD/YY): |  |  |
| QUANTITY:                                                                                                                                                                                                                                                                         |                      |  |  |
| <ul><li>Corners mitered and welded watertight</li><li>Welds prime painted after fabrication</li></ul>                                                                                                                                                                             |                      |  |  |
| <ul> <li>Welds prime painted after fabrication</li> <li>Additional reinforcing when specified</li> <li>Water diverter</li> <li>6" minimum height on ridge side</li> </ul>                                                                                                         |                      |  |  |
| <ul> <li>Welds prime painted after fabrication</li> <li>Additional reinforcing when specified</li> <li>Water diverter</li> <li>6" minimum height on ridge side</li> <li>1-1/2" – 3# density insulation when specified</li> </ul> ADDED OPTIONS                                    |                      |  |  |
| <ul> <li>Welds prime painted after fabrication</li> <li>Additional reinforcing when specified</li> <li>Water diverter</li> <li>6" minimum height on ridge side</li> <li>I-I/2" – 3# density insulation when specified</li> </ul> ADDED OPTIONS <ol> <li></li></ol>                |                      |  |  |
| <ul> <li>Welds prime painted after fabrication</li> <li>Additional reinforcing when specified</li> <li>Water diverter</li> <li>6" minimum height on ridge side</li> <li>I-I/2" – 3# density insulation when specified</li> </ul> ADDED OPTIONS <ol> <li>1.</li> <li>2.</li> </ol> |                      |  |  |
| <ul> <li>Welds prime painted after fabrication</li> <li>Additional reinforcing when specified</li> <li>Water diverter</li> <li>6" minimum height on ridge side</li> <li>I-I/2" – 3# density insulation when specified</li> </ul> ADDED OPTIONS <ol> <li></li></ol>                |                      |  |  |

### **▶** MP-RC6

**RIBS SHIPPED LOOSE FOR** FIELD LOCATION AND INSTALLATION

| NO.<br>REQ'D | DIM. A | DIM B | Н | L | TAG<br>DESCRIPTION |
|--------------|--------|-------|---|---|--------------------|
|              |        |       |   |   |                    |
|              |        |       |   |   |                    |
|              |        |       |   |   |                    |
|              |        |       |   |   |                    |
|              |        |       |   |   |                    |