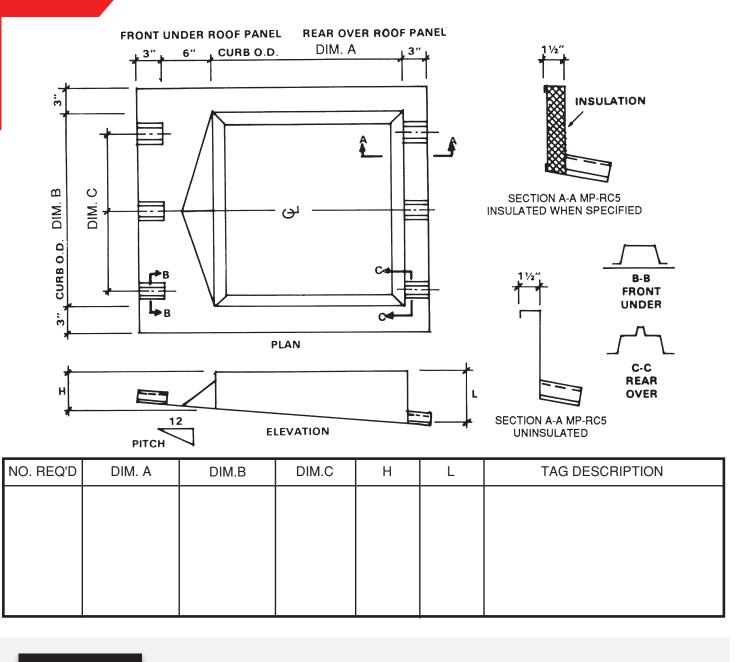

## **▶** MP-RC5

SLOPE MOUNT ROOF CURB SHOP LOCATED, SHINGLE TYPE, FACTORY INSTALLED CORRUGATION

Please submit the following form and a Metallic Products representative will contact you about your order.

| COMPANY (if continued by                                                                                                                                                          |                      |
|-----------------------------------------------------------------------------------------------------------------------------------------------------------------------------------|----------------------|
|                                                                                                                                                                                   |                      |
| · - ·                                                                                                                                                                             |                      |
|                                                                                                                                                                                   | ZIP (Req'd):         |
|                                                                                                                                                                                   |                      |
| JOB Reference (if applicable):                                                                                                                                                    |                      |
| ORDER DATE (MM/DD/YY):                                                                                                                                                            | DUE DATE (MM/DD/YY): |
| QUANTITY:                                                                                                                                                                         |                      |
| <ul><li>Corners mitered and welded watertight</li><li>Welds prime painted after fabrication</li></ul>                                                                             |                      |
| <ul> <li>Additional reinforcing when specified</li> <li>Water diverter</li> <li>6" minimum height on ridge side</li> <li>I-I/2" – 3# density insulation when specified</li> </ul> |                      |
| <ul><li>Water diverter</li><li>6" minimum height on ridge side</li></ul>                                                                                                          |                      |
| <ul> <li>Water diverter</li> <li>6" minimum height on ridge side</li> <li>I-I/2" – 3# density insulation when specified</li> </ul>                                                |                      |
| <ul> <li>Water diverter</li> <li>6" minimum height on ridge side</li> <li>1-1/2" – 3# density insulation when specified</li> </ul> ADDED OPTIONS                                  |                      |
| <ul> <li>Water diverter</li> <li>6" minimum height on ridge side</li> <li>1-1/2" – 3# density insulation when specified</li> <li>ADDED OPTIONS</li> <li>1</li></ul>               |                      |
| <ul> <li>Water diverter</li> <li>6" minimum height on ridge side</li> <li>1-1/2" – 3# density insulation when specified</li> <li>ADDED OPTIONS</li> <li>I.</li> </ul>             |                      |

## **▶** MP-RC5

SLOPE MOUNT ROOF CURB
SHOP LOCATED, SHINGLE TYPE, FACTORY INSTALLED
CORRUGATION

> SUBMIT FORM

PAGE 2 of 2

PLEASE SEND COMPLETED FORM TO YOUR METALLIC PRODUCTS REPRESENTATIVE. Questions? Call us at 800.356.7746 or email <a href="mailto:sales@mpvent.com">sales@mpvent.com</a>.