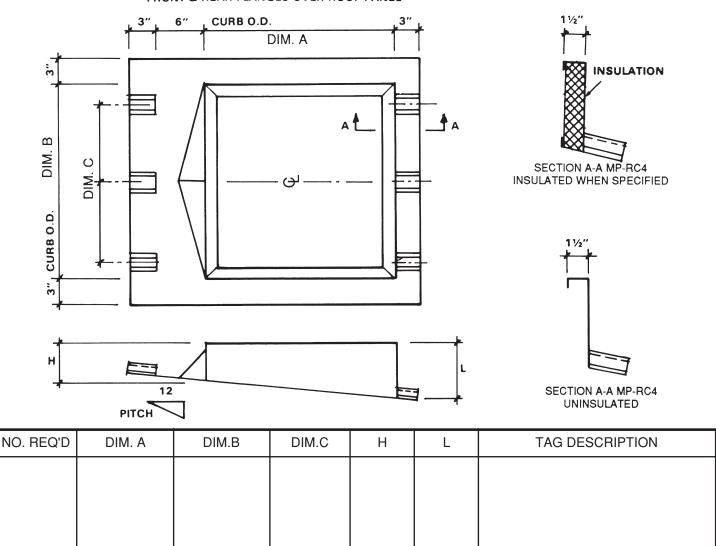

#### **▶** MP-RC4

SLOPE MOUNT ROOF CURB OVER PANEL INSTALLATION, SHOP LOCATED, FACTORY INSTALLED CORRUGATION

#### FRONT & REAR FLANGES OVER ROOF PANEL

> SUBMIT FORM

PAGE 2 of 2

PLEASE SEND COMPLETED FORM TO YOUR METALLIC PRODUCTS REPRESENTATIVE. Questions? Call us at 800.356.7746 or email <a href="mailto:sales@mpvent.com">sales@mpvent.com</a>.