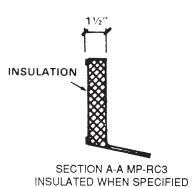

- Corners mitered and welded watertight
- Welds prime painted after fabrication
- Internal angle reinforcing when specified
- 6" minimum height on ridge side
- I-I/2" 3# density insulation when specified