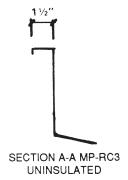

- Corners mitered and welded watertight
- Welds prime painted after fabrication
- Internal angle reinforcing when specified
- 6" minimum height on ridge side
- I-I/2" 3# density insulation when specified