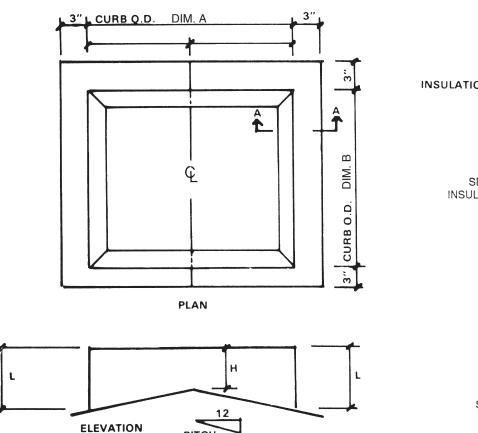

# RIDGE MOUNT ROOF CURB NO CORRUGATION

Please submit the following form and a Metallic Products representative will contact you about your order.

| COMPANY (if applicable):        |                      |
|---------------------------------|----------------------|
| WILL CALL Phone Number (Req'd): |                      |
| SHIP TO:                        | ZIP (Req'd):         |
| ORDER NUMBER (if applicable):   |                      |
| OB Reference (if applicable):   |                      |
| DRDER DATE (MM/DD/YY):          | DUE DATE (MM/DD/YY): |
| QUANTITY:                       |                      |

- Corners mitered and welded watertight
- Welds prime painted after fabrication
- Internal angle reinforcing when specified
- 6" minimum height on ridge side
- I-I/2" 3# density insulation when specified