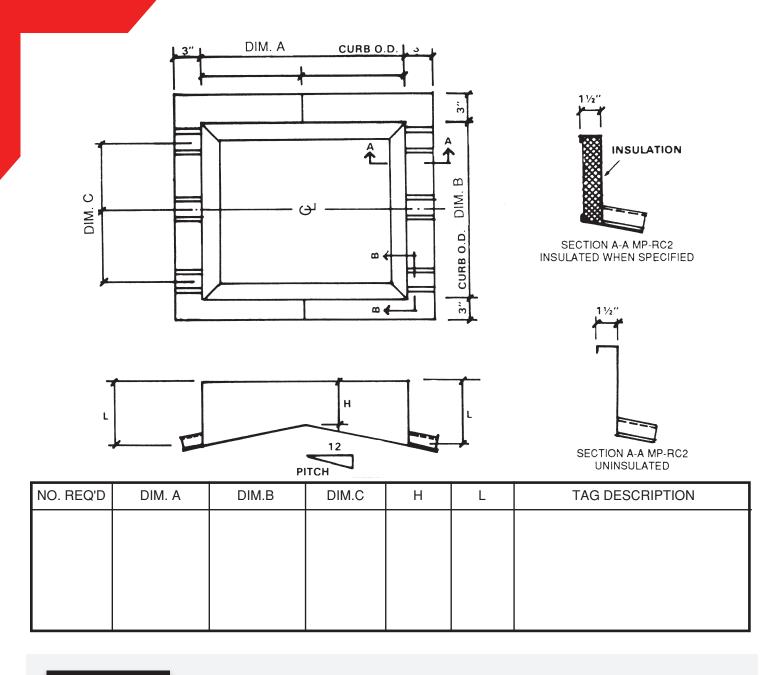

# RIDGE MOUNT ROOF CURB FACTORY INSTALLED CORRUGATION

Please submit the following form and a Metallic Products representative will contact you about your order.

| COMPAN I (II applicable):                                      |                      |  |
|----------------------------------------------------------------|----------------------|--|
| □ WILL CALL Phone Number (Req'd):                              |                      |  |
| ☐ SHIP TO:                                                     | ZIP (Req'd):         |  |
| ORDER NUMBER (if applicable):                                  |                      |  |
| JOB Reference (if applicable):                                 |                      |  |
| ORDER DATE (MM/DD/YY):                                         | DUE DATE (MM/DD/YY): |  |
| QUANTITY:                                                      |                      |  |
|                                                                |                      |  |
| > STANDARD FEATURES                                            |                      |  |
| 16-gauge Galvanized                                            |                      |  |
| <ul> <li>Corners mitered and welded watertight</li> </ul>      |                      |  |
| <ul> <li>Welds prime painted after fabrication</li> </ul>      |                      |  |
| <ul> <li>Internal angle reinforcing when specified</li> </ul>  |                      |  |
| • 6" minimum height on ridge side                              |                      |  |
|                                                                |                      |  |
| • I-I/2" – 3# density insulation when specified                |                      |  |
| , ,                                                            |                      |  |
| • 1-1/2" – 3# density insulation when specified  ADDED OPTIONS |                      |  |
| , ,                                                            |                      |  |
| ➤ ADDED OPTIONS                                                |                      |  |
| ADDED OPTIONS  I.                                              |                      |  |