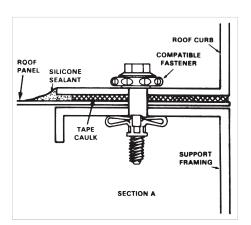

- 6. Apply continuous tape caulk at least 2-1/2" wide around remaining roof opening.
  - Position curb so that corrugation on curb flanges mate on top of corresponding corrugations of roof panel on eave side of opening.
  - 8. Fasten curb to roof panel and diverter plate in accordance with step 5.

- B 3. Apply wide tape caulk to diverter plate top sides and upper edge.
  - Align diverter plate ribs with roof deck ribs and slide diverter plate beneath roof panel.
  - 5. Fasten diverter plate to roof panel and sub-framing using suitable fasteners compatible with roof system. Aminimum of four fasteners per side spaced on 3" centers or less as roof system permits. Fasteners should withstand a minimum pullout force of 150# each.

- 9. Inspect all joints and fasteners in curb flanges. Caulk diverter plate and roof curb flanges to seal out moisture.
  - 10. Apply a closed cell neoprene strip to top rail of roof curb before setting a rooftop unit. Equipment should be fastened directly to curb wall using compatible fasteners.