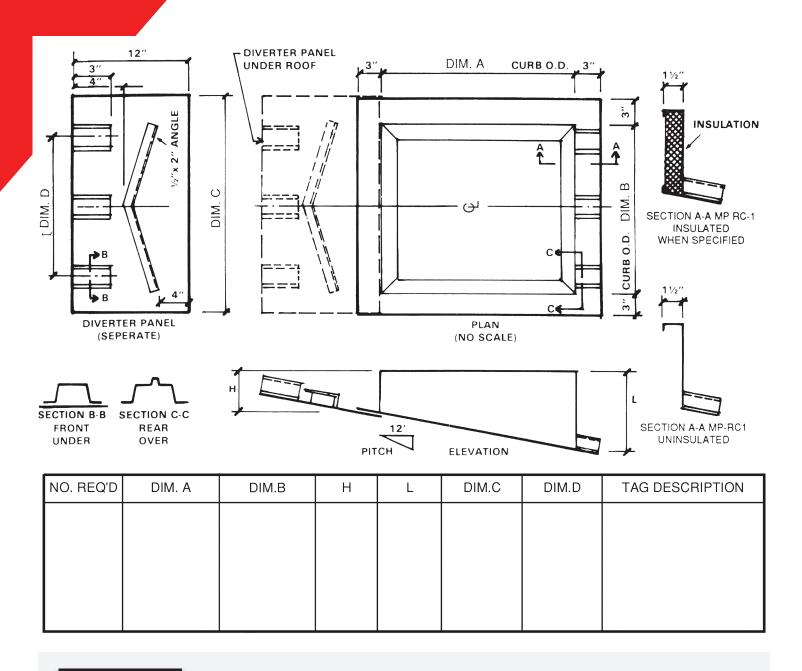

## **▶** MP-RCI

SLOPE MOUNT, TWO PIECE CONSTRUCTION ROOF CURB SHINGLE TYPE, FIELD LOCATED

Please submit the following form and a Metallic Products representative will contact you about your order.

| CUSTOMER NAME:                                                                                                                                                                                                                             |                      |  |
|--------------------------------------------------------------------------------------------------------------------------------------------------------------------------------------------------------------------------------------------|----------------------|--|
| COMPANY (if applicable):                                                                                                                                                                                                                   |                      |  |
| □ WILL CALL Phone Number (Req'd):                                                                                                                                                                                                          |                      |  |
| SHIP TO:                                                                                                                                                                                                                                   | ZIP (Req'd):         |  |
| ORDER NUMBER (if applicable):                                                                                                                                                                                                              |                      |  |
| JOB Reference (if applicable):                                                                                                                                                                                                             |                      |  |
| ORDER DATE (MM/DD/YY):                                                                                                                                                                                                                     | DUE DATE (MM/DD/YY): |  |
| QUANTITY:                                                                                                                                                                                                                                  |                      |  |
| <ul> <li>Welds prime painted after fabrication</li> <li>Internal angle reinforcing when specified</li> <li>Water diverter angle</li> <li>6" minimum height on ridge side</li> <li>I-I/2" – 3# density insulation when specified</li> </ul> |                      |  |
| 1-1/2 - 3// density insulation when specified                                                                                                                                                                                              |                      |  |
| ADDED OPTIONS  I.                                                                                                                                                                                                                          |                      |  |
|                                                                                                                                                                                                                                            |                      |  |
| I                                                                                                                                                                                                                                          |                      |  |
| 1<br>2                                                                                                                                                                                                                                     |                      |  |