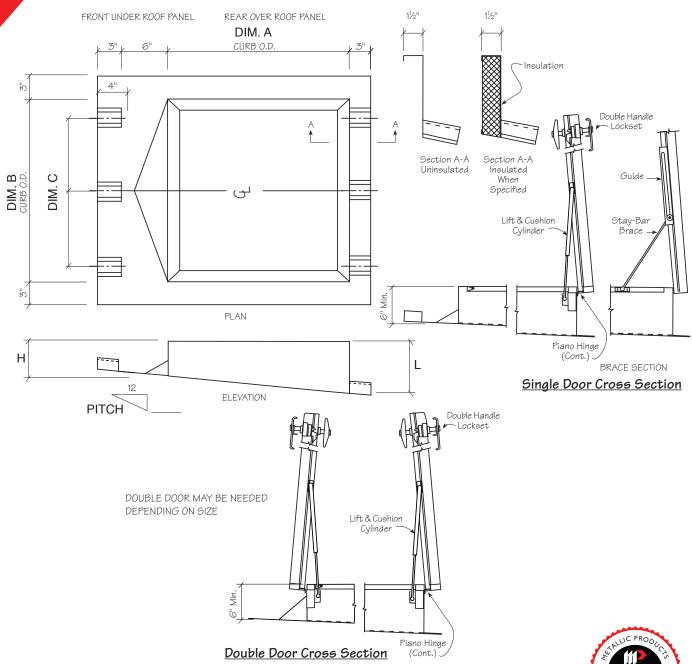

### STANDARD SIZES

| LADDER ACCESS        | 2'6" x 3'0" |
|----------------------|-------------|
| SHIP STAIR ACCESS    | 2'6" x 4'6" |
| SERVICE STAIR ACCESS | 2'6" x 8'0" |

#### **DESIGN**

The roof access hatch can be manufactured to open in any specified direction, featuring a gas-charged opening device and automatic hold-open latch.

#### CONSTRUCTION

Rugged, 16-gauge Galvanized steel construction. Corners are mitered and welded water tight using a siliconized bronze wire for a long lasting and non-corrosive finish. Welds are finished with a protective zinc primer. FSK faced rigid board insulation is optional.

# TECHNICAL SPECIFICATIONS