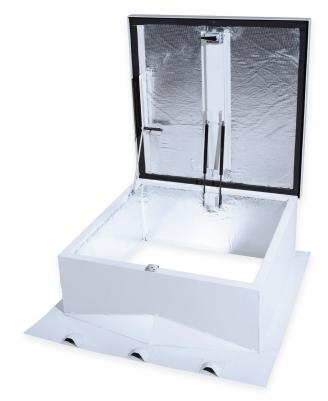

# **ROOF ACCESS HATCHES**

Ensure safe roof access with the Metallic Products roof access hatch. Designed with a built-in curb, the roof access hatch is built to match any roof slope and panel configuration.

#### **DESIGN**

The roof access hatch can be manufactured to open in any specified direction, featuring a gas-charged opening device and automatic hold-open latch.

## **SECURITY**

Roof access hatch can be locked from the inside and outside.

#### CONSTRUCTION

Rugged, 16-gauge Galvanized steel construction. Corners are mitered and welded water tight using a siliconized bronze wire for a long lasting and non-corrosive finish. Welds are finished with a protective zinc primer. FSK faced rigid board insulation is optional.

## **FINISH**

Long-lasting, heat-fused electrostatic powder factory applied to match most architectural colors.