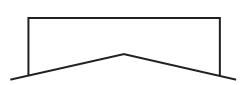

# STANDARD CUPOLA

Whether you're keeping an eye on the wind's direction or are searching for an aesthetically pleasing accessory to sit atop your metal building, Metallic Products has your cupola.

### **SPECIFICATIONS**

#### STANDARD SIZE

- 2' wide x 2' long x 2' high
- 3' wide x 3' long x 3' high
- 4' wide x 4' long x 4' high

#### CONSTRUCTION

The sides of the cupola are constructed of 45-degree fixed-blade louvers. Cupolas are manufactured with an integrated roof curb. Please specify panel type and roof slope when ordering.

#### SCREEN

- Hardware cloth
- 18 x 16 insect screen

#### **OPTIONS**

Roof curb insulation Two-tone colors Weather vane addition

To view weather vane options, please visit mpvent.com/products/cupolas

## **CURB TYPES**

### HILLSIDE CURB





**PEAK CURB**