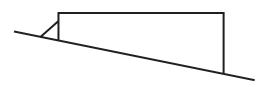

# STANDARD CUPOLA

Whether you're keeping an eye on the wind's direction or are searching for an aesthetically pleasing accessory to sit atop your metal building, Metallic Products has your cupola.

### **SPECIFICATIONS**

#### STANDARD SIZE

- 2' wide x 2' long x 2' high
- 3' wide x 3' long x 3' high
- 4' wide x 4' long x 4' high

#### CONSTRUCTION

The sides of the cupola are constructed of 45-degree fixed-blade louvers. Cupolas are manufactured with an integrated roof curb. Please specify panel type and roof slope when ordering.

#### SCREEN

- Hardware cloth
- 18 x 16 insect screen

#### **OPTIONS**

Roof curb insulation Two-tone colors Weather vane addition

To view weather vane options, please visit mpvent.com/products/cupolas

## **CURB TYPES**

### HILLSIDE CURB





**PEAK CURB**