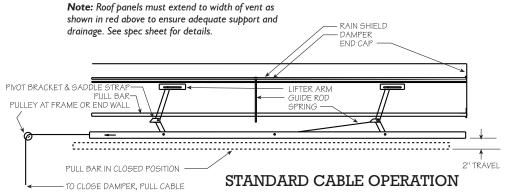

### FLAT SKIRT INSTALLATION DETAILS

### CONTINUOUS RIDGE VENT





### END CAP DETAIL

**Note:** Dotted line indicates field cut for 6:12 roof slope. Other slopes as noted.



#### ROOF PITCH LESS THAN 1:12 INSTALLATION

Installed end skirt for 1:12 roof slope and foam closure with tape sealer top and bottom.

### **ROOF PITCH GREATER THAN 5:12** INSTALLATION

Remove two bottom rivets before installing end skirt. Replace the rivets with sheeting screws once end skirt is in place.









**NEED SOME HELP?** 

Watch Our Installation Video



## FLAT SKIRT APPLICATION CONTINUOUS RIDGE VENT **Work that Flows** END OF VENT END SKIRT DETAIL AND CONTINUOUS VENT SPLICE DETAIL CLOSURE (Not by MP) CLOSURE (Not by MP) (2) ENDSKIRTS SHIPPED WITH EACH VENTILATOR A - A LEAVE THESE GUTTER LIPS UNOBSTRUCTED ONLY CAULK OUTSIDE OF ENDSKIRT VENT #3, ETC. FOR PROPER DRAINAGE B - B SINGLE UNIT OR VENT #1 OF CONTINUOUS RUN VENT #2 OF CONTINUOUS RUN ENDSKIRT-A - A B - B

7777 Hollister Street | Houston, Texas 77040 | p 713.856.9696 | tf 800.356.7746 | f 713.856.9686 | mpvent.com



# METALLIC PRODUCTS Work that Flows

## END WALL INSTALLATION DETAILS VEW-1

### CONTINUOUS RIDGE VENT



DETAIL 3 - Type B

DETAIL 3 - Type C

DETAIL 3 – Type D



Operator C: Hand Lever Type 6 units max.
Op