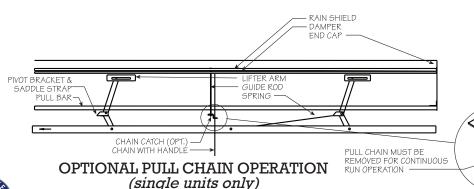

## SIDE WALL INSTALLATION DETAILS VSW-1

### CONTINUOUS RIDGE VENT

CLAMP

EYEBOLT

1%" (45)

DETAIL 3 - Type A

PIVOT ANGLE
SECTION 1

2 NUTS & 2 WASHERS

S-HOOK