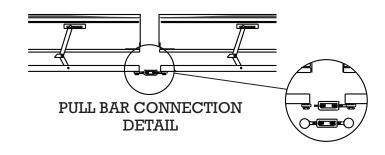

## SIDE WALL INSTALLATION DETAILS VSW-1

### CONTINUOUS RIDGE VENT

CLAMP

EYEBOLT

1%" (45)

DETAIL 3 - Type A

PIVOT ANGLE
SECTION 1

2 NUTS & 2 WASHERS

S-HOOK