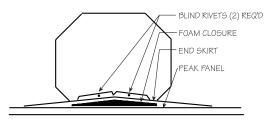

#### ROOF PITCH LESS THAN 1:12 INSTALLATION

Installed end skirt for 1:12 roof slope and foam closure with tape sealer top and bottom.

### **ROOF PITCH GREATER THAN 5:12** INSTALLATION

Remove two bottom rivets before installing end skirt. Replace the rivets with sheeting screws once end skirt is in place.

**NEED SOME HELP?** 

Watch Our Installation Video