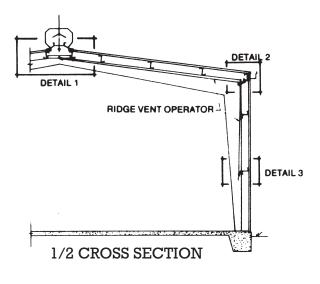

### CONTINUOUS RIDGE VENT

DETAIL 3 - Type B

DETAIL 3 - Type C

DETAIL 3 – Type D

Operator C: Hand Lever Type 6 units max.
Operator D: Boat Winch Type 12 units max.