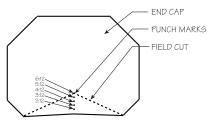

### END CAP DETAIL

**Note:** Dotted line indicates field cut for 6:12 roof slope. Other slopes as noted.