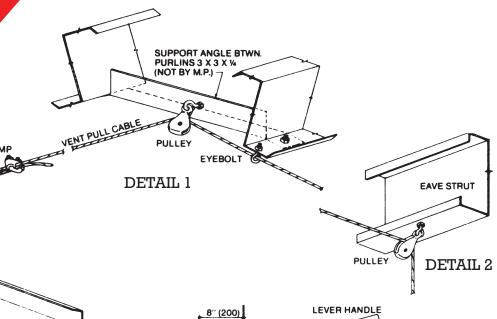

## METALLIC PRODUCTS Work that Flows

**OPERATOR CHANNEL** 

### CONTINUOUS RIDGE VENT

CLAMP

EYEBOLT

1%" (45)

DETAIL 3 - Type A

PIVOT ANGLE
SECTION 1

2 NUTS & 2 WASHERS

S-HOOK