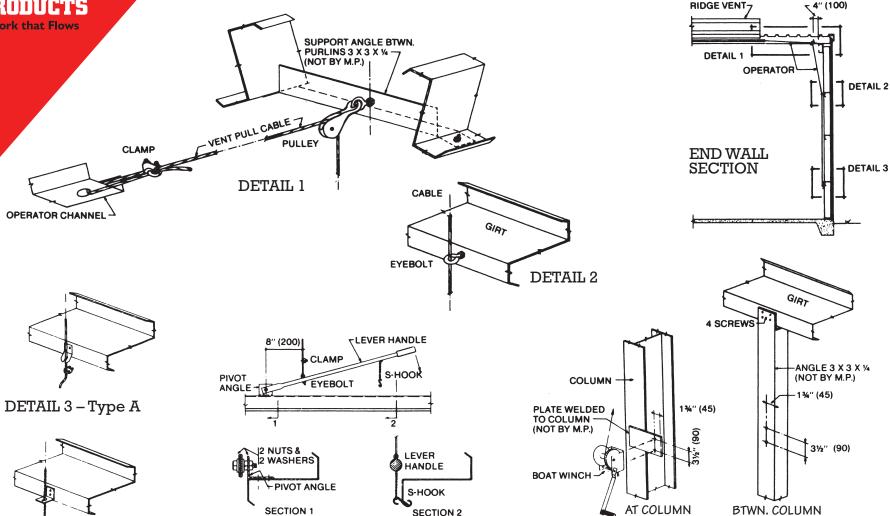

## END WALL INSTALLATION DETAILS VEW-1

### CONTINUOUS RIDGE VENT

DETAIL 3 - Type B

DETAIL 3 - Type C

DETAIL 3 – Type D

Operator C: Hand Lever Type 6 units max.
Operator D: Boat Winch Type 12 units max.

BOAT WINCH

COLUMN -

PLATE WELDED TO COLUMN

(NOT BY M.P.)

DETAIL 3 - Type D

**PIVOT** 

ANGLE

Operator C: Hand Lever Type 5 units max.
Operator D: Boat Winch Type 10 units max.