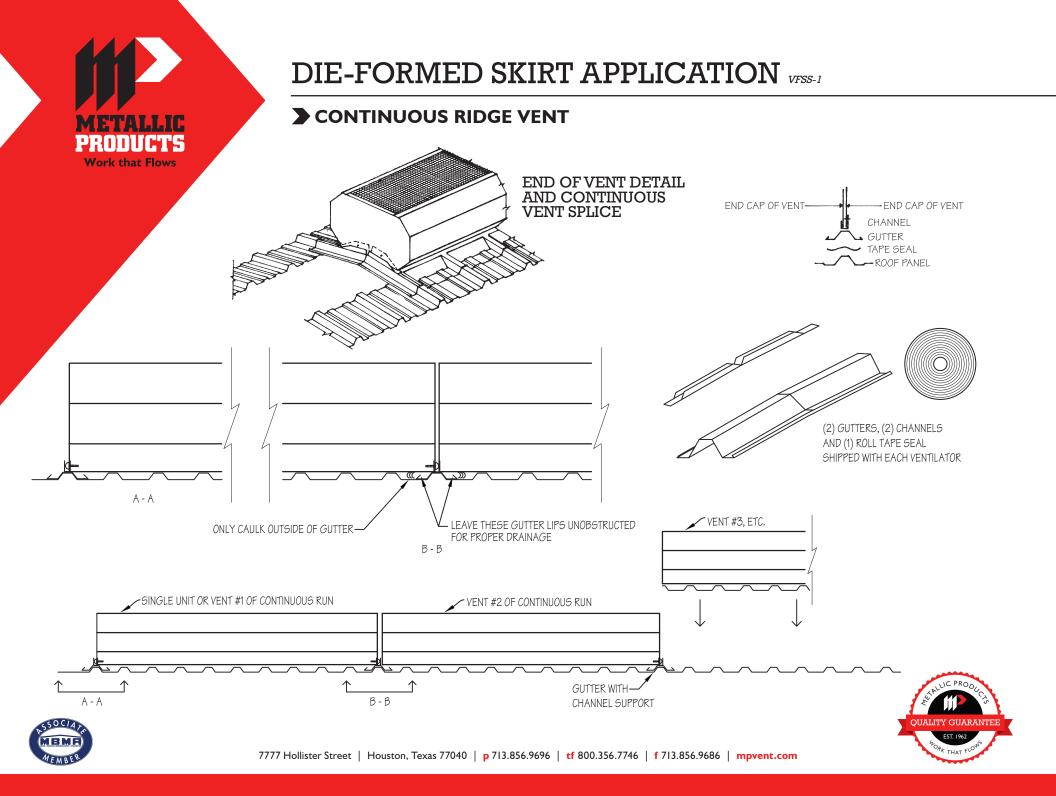

### CONTINUOUS RIDGE VENT

### END CAP DETAIL

**Note:** Dotted line indicates field cut for 6:12 roof slope. Other slopes as noted.

## FLAT SKIRT APPLICATION CONTINUOUS RIDGE VENT **Work that Flows** END OF VENT END SKIRT DETAIL AND CONTINUOUS VENT SPLICE DETAIL CLOSURE (Not by MP) CLOSURE (Not by MP) (2) ENDSKIRTS SHIPPED WITH EACH VENTILATOR A - A LEAVE THESE GUTTER LIPS UNOBSTRUCTED ONLY CAULK OUTSIDE OF ENDSKIRT VENT #3, ETC. FOR PROPER DRAINAGE B - B SINGLE UNIT OR VENT #1 OF CONTINUOUS RUN VENT #2 OF CONTINUOUS RUN ENDSKIRT-A - A B - B