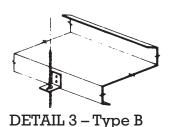

### CONTINUOUS RIDGE VENT

DETAIL 3 - Type B

DETAIL 3 - Type C

DETAIL 3 – Type D

Operator C: Hand Lever Type 6 units max.
Operator D: Boat Winch Type 12 units max.