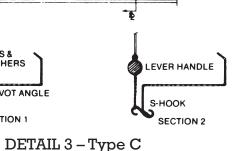

### CONTINUOUS RIDGE VENT

DETAIL 3 - Type B

DETAIL 3 - Type C

DETAIL 3 – Type D

Operator C: Hand Lever Type 6 units max.
Operator D: Boat Winch Type 12 units max.

### CONTINUOUS RIDGE VENT

CLAMP

EYEBOLT

1%" (45)

DETAIL 3 - Type A

PIVOT ANGLE
SECTION 1

2 NUTS & 2 WASHERS

S-HOOK