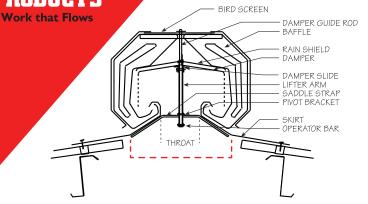

### FLAT SKIRT INSTALLATION DETAILS

### CONTINUOUS RIDGE VENT





### END CAP DETAIL

**Note:** Dotted line indicates field cut for 6:12 roof slope. Other slopes as noted.



#### ROOF PITCH LESS THAN 1:12 INSTALLATION

Installed end skirt for 1:12 roof slope and foam closure with tape sealer top and bottom.

### **ROOF PITCH GREATER THAN 5:12** INSTALLATION

Remove two bottom rivets before installing end skirt. Replace the rivets with sheeting screws once end skirt is in place.









**NEED SOME HELP?** 

Watch Our Installation Video



## FLAT SKIRT APPLICATION CONTINUOUS RIDGE VENT **Work that Flows** END OF VENT END SKIRT DETAIL AND CONTINUOUS VENT SPLICE DETAIL CLOSURE (Not by MP) CLOSURE (Not by MP) (2) ENDSKIRTS SHIPPED WITH EACH VENTILATOR A - A LEAVE THESE GUTTER LIPS UNOBSTRUCTED ONLY CAULK OUTSIDE OF ENDSKIRT VENT #3, ETC. FOR PROPER DR