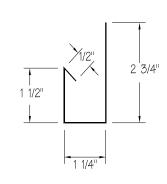

dard color
- Boxed for shipment

#### STANDARD TRIM ITEMS

- Box Gutter
- Sculptured Gutter
- Box Rake Trim
- Sculptured Rake Trim
- Peak Boxes
- Corner Boxes
- Downspout (straight)
- Downspout (with kickout)
- Downspout Outlet
- Downspout Elbow
- Downspout Offset
- Sculptured Eave Trim
- High Side Eave Trim
- Simple Eave Trim
- Corner Trim "R" Panel
- Corner Trim "U" Panel

- Inside Corner "R" Panel
- Inside Corner "U" Panel
- Jamb Trim
- Head Trim
- Sill Trim
- Drip Trim
- Cap Trim
- Starter Trim "A" Panel
- Transition Trim
- Ridge Cap
- Soffit/Valley Flashing
- Valley Flashing







# TRIM PROFILES

#### **BOX GUTTER-EGI**



# SCULPTURED GUTTER – EG2



# DRIP TRIM – DT21



#### BOX RAKE TRIM-RTI



#### **SCULPTURED RAKE TRIM – RT2**



#### SILL TRIM – ST20



#### JAMB TRIM-JTI7



#### **HEAD TRIM – HT18**



#### **HEAD TRIM - HT19**









# TRIM PROFILES

#### **SCULPTURED EAVE TRIM – ET3**



#### **CORNER TRIM "R" PANEL - CT6**



#### **STARTER TRIM "A" PANEL - ST26**



### **HIGH SIDE EAVE TRIM – ET4**



#### **CORNER TRIM "U" PANEL – CT7**



#### **TRANSITION TRIM – TT27**



#### SIMPLE EAVE TRIM – ET5



#### **INSIDE CORNER "R" PANEL – CT8**



#### **INSIDE CORNER "U" PANEL – CT9**









# TRIM PROFILES

#### **PEAK BOXES**



# DOWNSPOUT OUTLET - DS14



**RIDGE CAP - RC22** 



**CORNER BOXES** 



**DOWNSPOUT ELBOW 45° – DS15** 



RIDGE CAP – RC23



## DOWNSPOUT (STRAIGHT) - DS12



**DOWNSPOUT OFFSET-DS16** 



**VALLEY FLASHING – SV25** 



#### **DOWNSPOUT (WITH KICKOUT) - DS13**



**SOFFIT/VALLEY FLASHING – SV24** 



CAP TRIM – CT26