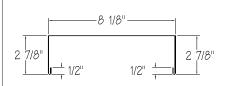

#### **HEAD TRIM – HT18**



#### **HEAD TRIM - HT19**









# TRIM PROFILES

#### **SCULPTURED EAVE TRIM – ET3**



#### **CORNER TRIM "R" PANEL - CT6**



#### **STARTER TRIM "A" PANEL - ST26**



### **HIGH SIDE EAVE TRIM – ET4**



#### **CORNER TRIM "U" PANEL – CT7**



#### **TRANSITION TRIM – TT27**



#### SIMPLE EAVE TRIM – ET5



#### **INSIDE CORNER "R" PANEL – CT8**



#### **INSIDE CORNER "U" PANEL – CT9**









# TRIM PROFILES

#### **PEAK BOXES**



# DOWNSPOUT OUTLET - DS14



**RIDGE CAP - RC22** 



**CORNER BOXES** 



**DOWNSPOUT ELBOW 45° – DS15** 



RIDGE CAP – RC23



## DOWNSPOUT (STRAIGHT) - DS12



**DOWNSPOUT OFFSET-DS16** 



**VALLEY FLASHING – SV25** 



#### **DOWNSPOUT (WITH KICKOUT) - DS13**



**SOFFIT/VALLEY FLASHING – SV24** 



CAP TRIM – CT26