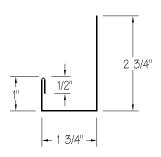

- Box Gutter
- Sculptured Gutter
- Box Rake Trim
- Sculptured Rake Trim
- Peak Boxes
- Corner Boxes
- Downspout (straight)
- Downspout (with kickout)
- Downspout Outlet
- Downspout Elbow
- Downspout Offset
- Sculptured Eave Trim
- High Side Eave Trim
- Simple Eave Trim
- Corner Trim "R" Panel
- Corner Trim "U" Panel

- Inside Corner "R" Panel
- Inside Corner "U" Panel
- Jamb Trim
- Head Trim
- Sill Trim
- Drip Trim
- Cap Trim
- Starter Trim "A" Panel
- Transition Trim
- Ridge Cap
- Soffit/Valley Flashing
- Valley Flashing







# TRIM PROFILES

#### **BOX GUTTER-EGI**



# SCULPTURED GUTTER – EG2



# DRIP TRIM – DT21



#### BOX RAKE TRIM-RTI



#### **SCULPTURED RAKE TRIM – RT2**



#### SILL TRIM – ST20



#### JAMB TRIM-JTI7



#### **HEAD TRIM – HT18**



#### **HEAD TRIM - HT19**









# TRIM PROFILES

#### **SCULPTURED EAVE TRIM – ET3**



#### **CORNER TRIM "R" PANEL - CT6**



#### **STARTER TRIM "A" PANEL - ST26**



### **HIGH SIDE EAVE TRIM – ET4**



#### **CORNER TRIM "U" PANEL – CT7**



#### **TRANSITION TRIM – TT27**



#### SIMPLE EAVE TRIM – ET5



#### **INSIDE CORNER "R" PANEL – CT8**



#### **INSIDE CORNER "U" PANEL – CT9**









# TRIM PROFILES

#### **PEAK BOXES**



# DOWNSPOUT OUTLET - DS14



**RIDGE CAP - RC22** 



**CORNER BOXES** 



**DOWNSPOUT ELBOW 45° – DS15** 



RIDGE CAP – RC23



## DOWNSPOUT (STRAIGHT) - DS12



**DOWNSPOUT OFFSET-DS16** 



**VALLEY FLASHING – SV25** 



#### **DOWNSPOUT (WITH KICKOUT) - DS13**



**SOFFIT/VALLEY FLASHING – SV24** 



CAP TRIM – CT26