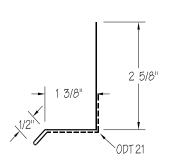

e in running lengths up to 20'
- Constructed of 26-gauge material
- · Available in Galvalume, Polar White or standard color
- Boxed for shipment

#### STANDARD TRIM ITEMS

- Box Gutter
- Sculptured Gutter
- Box Rake Trim
- Sculptured Rake Trim
- Peak Boxes
- Corner Boxes
- Downspout (straight)
- Downspout (with kickout)
- Downspout Outlet
- Downspout Elbow
- Downspout Offset
- Sculptured Eave Trim
- High Side Eave Trim
- Simple Eave Trim
- Corner Trim "R" Panel
- Corner Trim "U" Panel

- Inside Corner "R" Panel
- Inside Corner "U" Panel
- Jamb Trim
- Head Trim
- Sill Trim
- Drip Trim
- Cap Trim
- Starter Trim "A" Panel
- Transition Trim
- Ridge Cap
- Soffit/Valley Flashing
- Valley Flashing







# TRIM PROFILES

#### **BOX GUTTER-EGI**



# SCULPTURED GUTTER – EG2



# DRIP TRIM – DT21



#### BOX RAKE TRIM-RTI



#### **SCULPTURED RAKE TRIM – RT2**



#### SILL TRIM – ST20



#### JAMB TRIM-JTI7



#### **HEAD TRIM – HT18**



#### **HEAD TRIM - HT19**









# TRIM PROFILES

#### **SCULPTURED EAVE TRIM – ET3**



#### **CORNER TRIM "R" PANEL - CT6**



#### **STARTER TRIM "A" PANEL - ST26**



### **HIGH SIDE EAVE TRIM – ET4**



#### **CORNER TRIM "U" PANEL – CT7**



#### **TRANSITION TRIM – TT27**



#### SIMPLE EAVE TRIM – ET5



#### **INSIDE CORNER "R" PANEL – CT8**



#### **INSIDE CORNER "U" PANEL – CT9**









# TRIM PROFILES

#### **PEAK BOXES**



# DOWNSPOUT OUTLET - DS14



**RIDGE CAP - RC22** 



**CORNER BOXES** 



**DOWNSPOUT ELBOW 45° – DS15** 



RIDGE CAP – RC23



## DOWNSPOUT (STRAIGHT) - DS12



**DOWNSPOUT OFFSET-DS16** 



**VALLEY FLASHIN