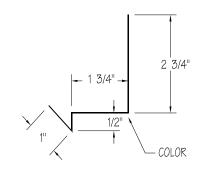

nt

#### STANDARD TRIM ITEMS

- Box Gutter
- Sculptured Gutter
- Box Rake Trim
- Sculptured Rake Trim
- Peak Boxes
- Corner Boxes
- Downspout (straight)
- Downspout (with kickout)
- Downspout Outlet
- Downspout Elbow
- Downspout Offset
- Sculptured Eave Trim
- High Side Eave Trim
- Simple Eave Trim
- Corner Trim "R" Panel
- Corner Trim "U" Panel

- Inside Corner "R" Panel
- Inside Corner "U" Panel
- Jamb Trim
- Head Trim
- Sill Trim
- Drip Trim
- Cap Trim
- Starter Trim "A" Panel
- Transition Trim
- Ridge Cap
- Soffit/Valley Flashing
- Valley Flashing







# TRIM PROFILES

#### **BOX GUTTER-EGI**



# SCULPTURED GUTTER – EG2



# DRIP TRIM – DT21



#### BOX RAKE TRIM-RTI



#### **SCULPTURED RAKE TRIM – RT2**



#### SILL TRIM – ST20



#### JAMB TRIM-JTI7



#### **HEAD TRIM – HT18**



#### **HEAD TRIM - HT19**









# TRIM PROFILES

#### **SCULPTURED EAVE TRIM – ET3**



#### **CORNER TRIM "R" PANEL - CT6**



#### **STARTER TRIM "A" PANEL - ST26**



### **HIGH SIDE EAVE TRIM – ET4**



#### **CORNER TRIM "U" PANEL – CT7**



#### **TRANSITION TRIM – TT27**



#### SIMPLE EAVE TRIM – ET5



#### **INSIDE CORNER "R" PANEL – CT8**



#### **INSIDE CORNER "U" PANEL – CT9**









# TRIM PROFILES

#### **PEAK BOXES**



# DOWNSPOUT OUTLET - DS14



**RIDGE CAP - RC22** 



**CORNER BOXES** 



**DOWNSPOUT ELBOW 45° – DS15** 



RIDGE CAP – RC23



## DOWNSPOUT (STRAIGHT) - DS12



**DOWNSPOUT OFFSET-DS16** 



**VALLEY FLASHING – SV25** 



#### **DOWNSPOUT (WITH KICKOUT) - DS13**



**SOFFIT/VALLEY FLASHING – SV24** 



CAP TRIM – CT26