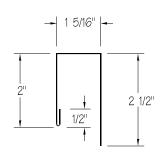

me, Polar White or standard color
- Boxed for shipment

#### STANDARD TRIM ITEMS

- Box Gutter
- Sculptured Gutter
- Box Rake Trim
- Sculptured Rake Trim
- Peak Boxes
- Corner Boxes
- Downspout (straight)
- Downspout (with kickout)
- Downspout Outlet
- Downspout Elbow
- Downspout Offset
- Sculptured Eave Trim
- High Side Eave Trim
- Simple Eave Trim
- Corner Trim "R" Panel
- Corner Trim "U" Panel

- Inside Corner "R" Panel
- Inside Corner "U" Panel
- Jamb Trim
- Head Trim
- Sill Trim
- Drip Trim
- Cap Trim
- Starter Trim "A" Panel
- Transition Trim
- Ridge Cap
- Soffit/Valley Flashing
- Valley Flashing







# TRIM PROFILES

#### **BOX GUTTER-EGI**



# SCULPTURED GUTTER – EG2



# DRIP TRIM – DT21



#### BOX RAKE TRIM-RTI



#### **SCULPTURED RAKE TRIM – RT2**



#### SILL TRIM – ST20



#### JAMB TRIM-JTI7



#### **HEAD TRIM – HT18**



#### **HEAD TRIM - HT19**









# TRIM PROFILES

#### **SCULPTURED EAVE TRIM – ET3**



#### **CORNER TRIM "R" PANEL - CT6**



#### **STARTER TRIM "A" PANEL - ST26**



### **HIGH SIDE EAVE TRIM – ET4**



#### **CORNER TRIM "U" PANEL – CT7**



#### **TRANSITION TRIM – TT27**



#### SIMPLE EAVE TRIM – ET5



#### **INSIDE CORNER "R" PANEL – CT8**



#### **INSIDE CORNER "U" PANEL – CT9**









# TRIM PROFILES

#### **PEAK BOXES**



# DOWNSPOUT OUTLET - DS14



**RIDGE CAP - RC22** 



**CORNER BOXES** 



**DOWNSPOUT ELBOW 45° – DS15** 



RIDGE CAP – RC23



## DOWNSPOUT (STRAIGHT) - DS12



**DOWNSPOUT OFFSET-DS16** 



**VALLEY FLASHING – SV25** 



#### **DOWNSPOUT (WITH KICKOUT) - DS13**



**SOFFIT/VALLEY FLASHING – SV24