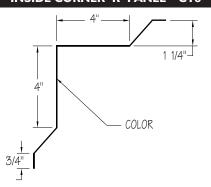

Corner "R" Panel
- Inside Corner "U" Panel
- Jamb Trim
- Head Trim
- Sill Trim
- Drip Trim
- Cap Trim
- Starter Trim "A" Panel
- Transition Trim
- Ridge Cap
- Soffit/Valley Flashing
- Valley Flashing







# TRIM PROFILES

#### **BOX GUTTER-EGI**



# SCULPTURED GUTTER – EG2



# DRIP TRIM – DT21



#### BOX RAKE TRIM-RTI



#### **SCULPTURED RAKE TRIM – RT2**



#### SILL TRIM – ST20



#### JAMB TRIM-JTI7



#### **HEAD TRIM – HT18**



#### **HEAD TRIM - HT19**









# TRIM PROFILES

#### **SCULPTURED EAVE TRIM – ET3**



#### **CORNER TRIM "R" PANEL - CT6**



#### **STARTER TRIM "A" PANEL - ST26**



### **HIGH SIDE EAVE TRIM – ET4**



#### **CORNER TRIM "U" PANEL – CT7**



#### **TRANSITION TRIM – TT27**



#### SIMPLE EAVE TRIM – ET5



#### **INSIDE CORNER "R" PANEL – CT8**



#### **INSIDE CORNER "U" PANEL – CT9**









# TRIM PROFILES

#### **PEAK BOXES**



# DOWNSPOUT OUTLET - DS14



**RIDGE CAP - RC22** 



**CORNER BOXES** 



**DOWNSPOUT ELBOW 45° – DS15** 



RIDGE CAP – RC23



## DOWNSPOUT (STRAIGHT) - DS12



**DOWNSPOUT OFFSET-DS16** 



**VALLEY FLASHING – SV25** 



#### **DOWNSPOUT (WITH KICKOUT) - DS13**



**SOFFIT/VALLEY FLASHING – SV24** 



CAP TRIM – CT26