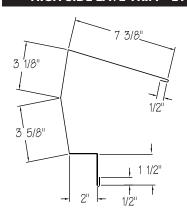

Elbow
- Downspout Offset
- Sculptured Eave Trim
- High Side Eave Trim
- Simple Eave Trim
- Corner Trim "R" Panel
- Corner Trim "U" Panel

- Inside Corner "R" Panel
- Inside Corner "U" Panel
- Jamb Trim
- Head Trim
- Sill Trim
- Drip Trim
- Cap Trim
- Starter Trim "A" Panel
- Transition Trim
- Ridge Cap
- Soffit/Valley Flashing
- Valley Flashing







# TRIM PROFILES

#### **BOX GUTTER-EGI**



# SCULPTURED GUTTER – EG2



# DRIP TRIM – DT21



#### BOX RAKE TRIM-RTI



#### **SCULPTURED RAKE TRIM – RT2**



#### SILL TRIM – ST20



#### JAMB TRIM-JTI7



#### **HEAD TRIM – HT18**



#### **HEAD TRIM - HT19**









# TRIM PROFILES

#### **SCULPTURED EAVE TRIM – ET3**



#### **CORNER TRIM "R" PANEL - CT6**



#### **STARTER TRIM "A" PANEL - ST26**



### **HIGH SIDE EAVE TRIM – ET4**



#### **CORNER TRIM "U" PANEL – CT7**



#### **TRANSITION TRIM – TT27**



#### SIMPLE EAVE TRIM – ET5



#### **INSIDE CORNER "R" PANEL – CT8**



#### **INSIDE CORNER "U" PANEL – CT9**









# TRIM PROFILES

#### **PEAK BOXES**



# DOWNSPOUT OUTLET - DS14



**RIDGE CAP - RC22** 



**CORNER BOXES** 



**DOWNSPOUT ELBOW 45° – DS15** 



RIDGE CAP – RC23



## DOWNSPOUT (STRAIGHT) - DS12



**DOWNSPOUT OFFSET-DS16** 



**VALLEY FLASHING – SV25** 



#### **DOWNSPOUT (WITH KICKOUT) - DS13**



**SOFFIT/VALLEY FLASHING – SV24** 



CAP TRIM – CT26