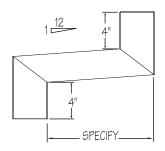

## DOWNSPOUT (STRAIGHT) - DS12

**DOWNSPOUT OFFSET-DS16** 

**VALLEY FLASHING – SV25** 