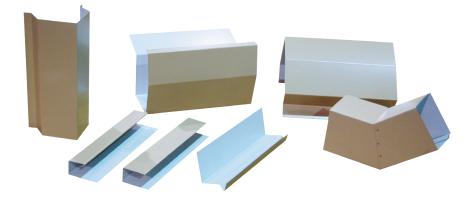

# STANDARD ARCHITECTURAL & CUSTOM TRIM AND FLASHING

Find the perfect fit with Metallic Products' standard building trim and die formed flashing.

#### STANDARD TRIM ITEMS

- Box Gutter
- Sculptured Gutter
- Box Rake Trim
- Sculptured Rake Trim
- Peak Boxes
- Corner Boxes
- Downspout (straight)
- Downspout (with kickout)
- Downspout Outlet
- Downspout Elbow
- Downspout Offset
- Sculptured Eave Trim
- High Side Eave Trim
- Simple Eave Trim
- Corner Trim "R" Panel
- Corner Trim "U" Panel

- Inside Corner "R" Panel
- Inside Corner "U" Panel
- Jamb Trim
- Head Trim
- Sill Trim
- Drip Trim
- Cap Trim
- Starter Trim "A" Panel
- Transition Trim
- Ridge Cap
- Soffit/Valley Flashing
- Valley Flashing