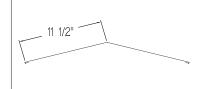

im
- Ridge Cap
- Soffit/Valley Flashing
- Valley Flashing







# TRIM PROFILES

#### **BOX GUTTER-EGI**



# SCULPTURED GUTTER – EG2



# DRIP TRIM – DT21



#### BOX RAKE TRIM-RTI



#### **SCULPTURED RAKE TRIM – RT2**



#### SILL TRIM – ST20



#### JAMB TRIM-JTI7



#### **HEAD TRIM – HT18**



#### **HEAD TRIM - HT19**









# TRIM PROFILES

#### **SCULPTURED EAVE TRIM – ET3**



#### **CORNER TRIM "R" PANEL - CT6**



#### **STARTER TRIM "A" PANEL - ST26**



### **HIGH SIDE EAVE TRIM – ET4**



#### **CORNER TRIM "U" PANEL – CT7**



#### **TRANSITION TRIM – TT27**



#### SIMPLE EAVE TRIM – ET5



#### **INSIDE CORNER "R" PANEL – CT8**



#### **INSIDE CORNER "U" PANEL – CT9**









# TRIM PROFILES

#### **PEAK BOXES**



# DOWNSPOUT OUTLET - DS14



**RIDGE CAP - RC22** 



**CORNER BOXES** 



**DOWNSPOUT ELBOW 45° – DS15** 



RIDGE CAP – RC23



## DOWNSPOUT (STRAIGHT) - DS12



**DOWNSPOUT OFFSET-DS16** 



**VALLEY FLASHING – SV25** 



#### **DOWNSPOUT (WITH KICKOUT) - DS13**



**SOFFIT/VALLEY FLASHING – SV24** 



CAP TRIM – CT26