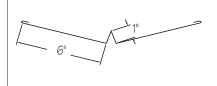

KE TRIM-RTI



#### **SCULPTURED RAKE TRIM – RT2**



#### SILL TRIM – ST20



#### JAMB TRIM-JTI7



#### **HEAD TRIM – HT18**



#### **HEAD TRIM - HT19**









# TRIM PROFILES

#### **SCULPTURED EAVE TRIM – ET3**



#### **CORNER TRIM "R" PANEL - CT6**



#### **STARTER TRIM "A" PANEL - ST26**



### **HIGH SIDE EAVE TRIM – ET4**



#### **CORNER TRIM "U" PANEL – CT7**



#### **TRANSITION TRIM – TT27**



#### SIMPLE EAVE TRIM – ET5



#### **INSIDE CORNER "R" PANEL – CT8**



#### **INSIDE CORNER "U" PANEL – CT9**









# TRIM PROFILES

#### **PEAK BOXES**



# DOWNSPOUT OUTLET - DS14



**RIDGE CAP - RC22** 



**CORNER BOXES** 



**DOWNSPOUT ELBOW 45° – DS15** 



RIDGE CAP – RC23



## DOWNSPOUT (STRAIGHT) - DS12



**DOWNSPOUT OFFSET-DS16** 



**VALLEY FLASHING – SV25** 



#### **DOWNSPOUT (WITH KICKOUT) - DS13**



**SOFFIT/VALLEY FLASHING – SV24** 



CAP TRIM – CT26