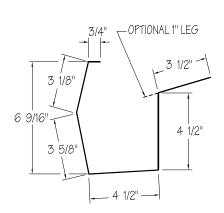

D FEATURES

- Available in running lengths up to 20'
- Constructed of 26-gauge material
- · Available in Galvalume, Polar White or standard color
- Boxed for shipment

#### STANDARD TRIM ITEMS

- Box Gutter
- Sculptured Gutter
- Box Rake Trim
- Sculptured Rake Trim
- Peak Boxes
- Corner Boxes
- Downspout (straight)
- Downspout (with kickout)
- Downspout Outlet
- Downspout Elbow
- Downspout Offset
- Sculptured Eave Trim
- High Side Eave Trim
- Simple Eave Trim
- Corner Trim "R" Panel
- Corner Trim "U" Panel

- Inside Corner "R" Panel
- Inside Corner "U" Panel
- Jamb Trim
- Head Trim
- Sill Trim
- Drip Trim
- Cap Trim
- Starter Trim "A" Panel
- Transition Trim
- Ridge Cap
- Soffit/Valley Flashing
- Valley Flashing







# TRIM PROFILES

#### **BOX GUTTER-EGI**



# SCULPTURED GUTTER – EG2



# DRIP TRIM – DT21



#### BOX RAKE TRIM-RTI



#### **SCULPTURED RAKE TRIM – RT2**



#### SILL TRIM – ST20



#### JAMB TRIM-JTI7



#### **HEAD TRIM – HT18**



#### **HEAD TRIM - HT19**









# TRIM PROFILES

#### **SCULPTURED EAVE TRIM – ET3**



#### **CORNER TRIM "R" PANEL - CT6**



#### **STARTER TRIM "A" PANEL - ST26**



### **HIGH SIDE EAVE TRIM – ET4**



#### **CORNER TRIM "U" PANEL – CT7**



#### **TRANSITION TRIM – TT27**



#### SIMPLE EAVE TRIM – ET5



#### **INSIDE CORNER "R" PANEL – CT8**



#### **INSIDE CORNER "U" PANEL – CT9**









# TRIM PROFILES

#### **PEAK BOXES**



# DOWNSPOUT OUTLET - DS14



**RIDGE CAP - RC22** 



**CORNER BOXES** 



**DOWNSPOUT ELBOW 45° – DS15** 



RIDGE CAP – RC23



## DOWNSPOUT (STRAIGHT) - DS12



**DOWNSPOUT OFFSET-DS16*