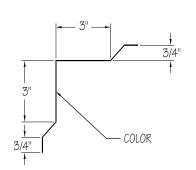

- Jamb Trim
- Head Trim
- Sill Trim
- Drip Trim
- Cap Trim
- Starter Trim "A" Panel
- Transition Trim
- Ridge Cap
- Soffit/Valley Flashing
- Valley Flashing







# TRIM PROFILES

#### **BOX GUTTER-EGI**



# SCULPTURED GUTTER – EG2



# DRIP TRIM – DT21



#### BOX RAKE TRIM-RTI



#### **SCULPTURED RAKE TRIM – RT2**



#### SILL TRIM – ST20



#### JAMB TRIM-JTI7



#### **HEAD TRIM – HT18**



#### **HEAD TRIM - HT19**









# TRIM PROFILES

#### **SCULPTURED EAVE TRIM – ET3**



#### **CORNER TRIM "R" PANEL - CT6**



#### **STARTER TRIM "A" PANEL - ST26**



### **HIGH SIDE EAVE TRIM – ET4**



#### **CORNER TRIM "U" PANEL – CT7**



#### **TRANSITION TRIM – TT27**



#### SIMPLE EAVE TRIM – ET5



#### **INSIDE CORNER "R" PANEL – CT8**



#### **INSIDE CORNER "U" PANEL – CT9**









# TRIM PROFILES

#### **PEAK BOXES**



# DOWNSPOUT OUTLET - DS14



**RIDGE CAP - RC22** 



**CORNER BOXES** 



**DOWNSPOUT ELBOW 45° – DS15** 



RIDGE CAP – RC23



## DOWNSPOUT (STRAIGHT) - DS12



**DOWNSPOUT OFFSET-DS16** 



**VALLEY FLASHING – SV25** 



#### **DOWNSPOUT (WITH KICKOUT) - DS13**



**SOFFIT/VALLEY FLASHING – SV24** 



CAP TRIM – CT26