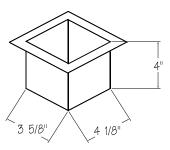

"A" Panel
- Transition Trim
- Ridge Cap
- Soffit/Valley Flashing
- Valley Flashing







# TRIM PROFILES

#### **BOX GUTTER-EGI**



# SCULPTURED GUTTER – EG2



# DRIP TRIM – DT21



#### BOX RAKE TRIM-RTI



#### **SCULPTURED RAKE TRIM – RT2**



#### SILL TRIM – ST20



#### JAMB TRIM-JTI7



#### **HEAD TRIM – HT18**



#### **HEAD TRIM - HT19**









# TRIM PROFILES

#### **SCULPTURED EAVE TRIM – ET3**



#### **CORNER TRIM "R" PANEL - CT6**



#### **STARTER TRIM "A" PANEL - ST26**



### **HIGH SIDE EAVE TRIM – ET4**



#### **CORNER TRIM "U" PANEL – CT7**



#### **TRANSITION TRIM – TT27**



#### SIMPLE EAVE TRIM – ET5



#### **INSIDE CORNER "R" PANEL – CT8**



#### **INSIDE CORNER "U" PANEL – CT9**









# TRIM PROFILES

#### **PEAK BOXES**



# DOWNSPOUT OUTLET - DS14



**RIDGE CAP - RC22** 



**CORNER BOXES** 



**DOWNSPOUT ELBOW 45° – DS15** 



RIDGE CAP – RC23



## DOWNSPOUT (STRAIGHT) - DS12



**DOWNSPOUT OFFSET-DS16** 



**VALLEY FLASHING – SV25** 



#### **DOWNSPOUT (WITH KICKOUT) - DS13**



**SOFFIT/VALLEY FLASHING – SV24** 



CAP TRIM – CT26