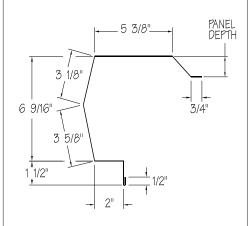

- · Available in Galvalume, Polar White or standard color
- Boxed for shipment

#### STANDARD TRIM ITEMS

- Box Gutter
- Sculptured Gutter
- Box Rake Trim
- Sculptured Rake Trim
- Peak Boxes
- Corner Boxes
- Downspout (straight)
- Downspout (with kickout)
- Downspout Outlet
- Downspout Elbow
- Downspout Offset
- Sculptured Eave Trim
- High Side Eave Trim
- Simple Eave Trim
- Corner Trim "R" Panel
- Corner Trim "U" Panel

- Inside Corner "R" Panel
- Inside Corner "U" Panel
- Jamb Trim
- Head Trim
- Sill Trim
- Drip Trim
- Cap Trim
- Starter Trim "A" Panel
- Transition Trim
- Ridge Cap
- Soffit/Valley Flashing
- Valley Flashing







# TRIM PROFILES

#### **BOX GUTTER-EGI**



# SCULPTURED GUTTER – EG2



# DRIP TRIM – DT21



#### BOX RAKE TRIM-RTI



#### **SCULPTURED RAKE TRIM – RT2**



#### SILL TRIM – ST20



#### JAMB TRIM-JTI7



#### **HEAD TRIM – HT18**



#### **HEAD TRIM - HT19**









# TRIM PROFILES

#### **SCULPTURED EAVE TRIM – ET3**



#### **CORNER TRIM "R" PANEL - CT6**



#### **STARTER TRIM "A" PANEL - ST26**



### **HIGH SIDE EAVE TRIM – ET4**



#### **CORNER TRIM "U" PANEL – CT7**



#### **TRANSITION TRIM – TT27**



#### SIMPLE EAVE TRIM – ET5



#### **INSIDE CORNER "R" PANEL – CT8**



#### **INSIDE CORNER "U" PANEL – CT9**









# TRIM PROFILES

#### **PEAK BOXES**



# DOWNSPOUT OUTLET - DS14



**RIDGE CAP - RC22** 



**CORNER BOXES** 



**DOWNSPOUT ELBOW 45° – DS15** 



RIDGE CAP – RC23



## DOWNSPOUT (STRAIGHT) - DS12



**DOWNSPOUT OFFSET-DS16** 



**VALLEY FLASHING – SV25** 



#### **DOWNSPOUT (WITH KICKOUT) - DS13**



**SOFF