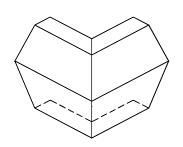

# DOWNSPOUT OUTLET - DS14

**RIDGE CAP - RC22** 

**CORNER BOXES** 

**DOWNSPOUT ELBOW 45° – DS15** 

RIDGE CAP – RC23