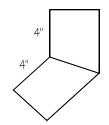

g







# TRIM PROFILES

#### **BOX GUTTER-EGI**



# SCULPTURED GUTTER – EG2



# DRIP TRIM – DT21



#### BOX RAKE TRIM-RTI



#### **SCULPTURED RAKE TRIM – RT2**



#### SILL TRIM – ST20



#### JAMB TRIM-JTI7



#### **HEAD TRIM – HT18**



#### **HEAD TRIM - HT19**









# TRIM PROFILES

#### **SCULPTURED EAVE TRIM – ET3**



#### **CORNER TRIM "R" PANEL - CT6**



#### **STARTER TRIM "A" PANEL - ST26**



### **HIGH SIDE EAVE TRIM – ET4**



#### **CORNER TRIM "U" PANEL – CT7**



#### **TRANSITION TRIM – TT27**



#### SIMPLE EAVE TRIM – ET5



#### **INSIDE CORNER "R" PANEL – CT8**



#### **INSIDE CORNER "U" PANEL – CT9**









# TRIM PROFILES

#### **PEAK BOXES**



# DOWNSPOUT OUTLET - DS14



**RIDGE CAP - RC22** 



**CORNER BOXES** 



**DOWNSPOUT ELBOW 45° – DS15** 



RIDGE CAP – RC23



## DOWNSPOUT (STRAIGHT) - DS12



**DOWNSPOUT OFFSET-DS16** 



**VALLEY FLASHING – SV25** 



#### **DOWNSPOUT (WITH KICKOUT) - DS13**



**SOFFIT/VALLEY FLASHING – SV24** 



CAP TRIM – CT26