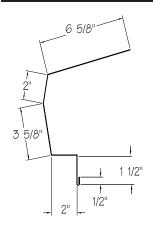

Rake Trim
- Peak Boxes
- Corner Boxes
- Downspout (straight)
- Downspout (with kickout)
- Downspout Outlet
- Downspout Elbow
- Downspout Offset
- Sculptured Eave Trim
- High Side Eave Trim
- Simple Eave Trim
- Corner Trim "R" Panel
- Corner Trim "U" Panel

- Inside Corner "R" Panel
- Inside Corner "U" Panel
- Jamb Trim
- Head Trim
- Sill Trim
- Drip Trim
- Cap Trim
- Starter Trim "A" Panel
- Transition Trim
- Ridge Cap
- Soffit/Valley Flashing
- Valley Flashing







# TRIM PROFILES

#### **BOX GUTTER-EGI**



# SCULPTURED GUTTER – EG2



# DRIP TRIM – DT21



#### BOX RAKE TRIM-RTI



#### **SCULPTURED RAKE TRIM – RT2**



#### SILL TRIM – ST20



#### JAMB TRIM-JTI7



#### **HEAD TRIM – HT18**



#### **HEAD TRIM - HT19**









# TRIM PROFILES

#### **SCULPTURED EAVE TRIM – ET3**



#### **CORNER TRIM "R" PANEL - CT6**



#### **STARTER TRIM "A" PANEL - ST26**



### **HIGH SIDE EAVE TRIM – ET4**



#### **CORNER TRIM "U" PANEL – CT7**



#### **TRANSITION TRIM – TT27**



#### SIMPLE EAVE TRIM – ET5



#### **INSIDE CORNER "R" PANEL – CT8**



#### **INSIDE CORNER "U" PANEL – CT9**









# TRIM PROFILES

#### **PEAK BOXES**



# DOWNSPOUT OUTLET - DS14



**RIDGE CAP - RC22** 



**CORNER BOXES** 



**DOWNSPOUT ELBOW 45° – DS15** 



RIDGE CAP – RC23



## DOWNSPOUT (STRAIGHT) - DS12



**DOWNSPOUT OFFSET-DS16** 



**VALLEY FLASHING – SV25** 



#### **DOWNSPOUT (WITH KICKOUT) - DS13**



**SOFFIT/VALLEY FLASHING – SV24** 



CAP TRIM – CT26