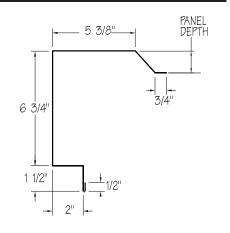

20'
- Constructed of 26-gauge material
- · Available in Galvalume, Polar White or standard color
- Boxed for shipment

#### STANDARD TRIM ITEMS

- Box Gutter
- Sculptured Gutter
- Box Rake Trim
- Sculptured Rake Trim
- Peak Boxes
- Corner Boxes
- Downspout (straight)
- Downspout (with kickout)
- Downspout Outlet
- Downspout Elbow
- Downspout Offset
- Sculptured Eave Trim
- High Side Eave Trim
- Simple Eave Trim
- Corner Trim "R" Panel
- Corner Trim "U" Panel

- Inside Corner "R" Panel
- Inside Corner "U" Panel
- Jamb Trim
- Head Trim
- Sill Trim
- Drip Trim
- Cap Trim
- Starter Trim "A" Panel
- Transition Trim
- Ridge Cap
- Soffit/Valley Flashing
- Valley Flashing







# TRIM PROFILES

#### **BOX GUTTER-EGI**



# SCULPTURED GUTTER – EG2



# DRIP TRIM – DT21



#### BOX RAKE TRIM-RTI



#### **SCULPTURED RAKE TRIM – RT2**



#### SILL TRIM – ST20



#### JAMB TRIM-JTI7



#### **HEAD TRIM – HT18**



#### **HEAD TRIM - HT19**









# TRIM PROFILES

#### **SCULPTURED EAVE TRIM – ET3**



#### **CORNER TRIM "R" PANEL - CT6**



#### **STARTER TRIM "A" PANEL - ST26**



### **HIGH SIDE EAVE TRIM – ET4**



#### **CORNER TRIM "U" PANEL – CT7**



#### **TRANSITION TRIM – TT27**



#### SIMPLE EAVE TRIM – ET5



#### **INSIDE CORNER "R" PANEL – CT8**



#### **INSIDE CORNER "U" PANEL – CT9**









# TRIM PROFILES

#### **PEAK BOXES**



# DOWNSPOUT OUTLET - DS14



**RIDGE CAP - RC22** 



**CORNER BOXES** 



**DOWNSPOUT ELBOW 45° – DS15** 



RIDGE CAP – RC23



## DOWNSPOUT (STRAIGHT) - DS12



**DOWNSPOUT OFFSET-DS16** 



**VALLEY FLASHING – SV25** 



#### **DOWN