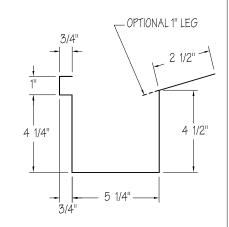

ormed flashing.

#### STANDARD FEATURES

- Available in running lengths up to 20'
- Constructed of 26-gauge material
- · Available in Galvalume, Polar White or standard color
- Boxed for shipment

#### STANDARD TRIM ITEMS

- Box Gutter
- Sculptured Gutter
- Box Rake Trim
- Sculptured Rake Trim
- Peak Boxes
- Corner Boxes
- Downspout (straight)
- Downspout (with kickout)
- Downspout Outlet
- Downspout Elbow
- Downspout Offset
- Sculptured Eave Trim
- High Side Eave Trim
- Simple Eave Trim
- Corner Trim "R" Panel
- Corner Trim "U" Panel

- Inside Corner "R" Panel
- Inside Corner "U" Panel
- Jamb Trim
- Head Trim
- Sill Trim
- Drip Trim
- Cap Trim
- Starter Trim "A" Panel
- Transition Trim
- Ridge Cap
- Soffit/Valley Flashing
- Valley Flashing







# TRIM PROFILES

#### **BOX GUTTER-EGI**



# SCULPTURED GUTTER – EG2



# DRIP TRIM – DT21



#### BOX RAKE TRIM-RTI



#### **SCULPTURED RAKE TRIM – RT2**



#### SILL TRIM – ST20



#### JAMB TRIM-JTI7



#### **HEAD TRIM – HT18**



#### **HEAD TRIM - HT19**









# TRIM PROFILES

#### **SCULPTURED EAVE TRIM – ET3**



#### **CORNER TRIM "R" PANEL - CT6**



#### **STARTER TRIM "A" PANEL - ST26**



### **HIGH SIDE EAVE TRIM – ET4**



#### **CORNER TRIM "U" PANEL – CT7**



#### **TRANSITION TRIM – TT27**



#### SIMPLE EAVE TRIM – ET5



#### **INSIDE CORNER "R" PANEL – CT8**



#### **INSIDE CORNER "U" PANEL – CT9**









# TRIM PROFILES

#### **PEAK BOXES**



# DOWNSPOUT OUTLET - DS14



**RIDGE CAP - RC22** 



**CORNER BOXES** 



**DOWNSPOUT ELBOW 45° – DS15** 



RIDGE CAP – RC23



## DOWNSPOUT (STRAIGHT) - DS1