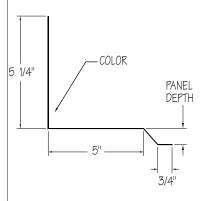

mple Eave Trim
- Corner Trim "R" Panel
- Corner Trim "U" Panel

- Inside Corner "R" Panel
- Inside Corner "U" Panel
- Jamb Trim
- Head Trim
- Sill Trim
- Drip Trim
- Cap Trim
- Starter Trim "A" Panel
- Transition Trim
- Ridge Cap
- Soffit/Valley Flashing
- Valley Flashing







# TRIM PROFILES

#### **BOX GUTTER-EGI**



# SCULPTURED GUTTER – EG2



# DRIP TRIM – DT21



#### BOX RAKE TRIM-RTI



#### **SCULPTURED RAKE TRIM – RT2**



#### SILL TRIM – ST20



#### JAMB TRIM-JTI7



#### **HEAD TRIM – HT18**



#### **HEAD TRIM - HT19**









# TRIM PROFILES

#### **SCULPTURED EAVE TRIM – ET3**



#### **CORNER TRIM "R" PANEL - CT6**



#### **STARTER TRIM "A" PANEL - ST26**



### **HIGH SIDE EAVE TRIM – ET4**



#### **CORNER TRIM "U" PANEL – CT7**



#### **TRANSITION TRIM – TT27**



#### SIMPLE EAVE TRIM – ET5



#### **INSIDE CORNER "R" PANEL – CT8**



#### **INSIDE CORNER "U" PANEL – CT9**









# TRIM PROFILES

#### **PEAK BOXES**



# DOWNSPOUT OUTLET - DS14



**RIDGE CAP - RC22** 



**CORNER BOXES** 



**DOWNSPOUT ELBOW 45° – DS15** 



RIDGE CAP – RC23



## DOWNSPOUT (STRAIGHT) - DS12



**DOWNSPOUT OFFSET-DS16** 



**VALLEY FLASHING – SV25** 



#### **DOWNSPOUT (WITH KICKOUT) - DS13**



**SOFFIT/VALLEY FLASHING – SV24** 



CAP TRIM – CT26