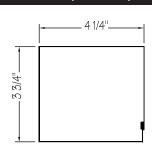

SCULPTURED GUTTER – EG2



# DRIP TRIM – DT21



#### BOX RAKE TRIM-RTI



#### **SCULPTURED RAKE TRIM – RT2**



#### SILL TRIM – ST20



#### JAMB TRIM-JTI7



#### **HEAD TRIM – HT18**



#### **HEAD TRIM - HT19**









# TRIM PROFILES

#### **SCULPTURED EAVE TRIM – ET3**



#### **CORNER TRIM "R" PANEL - CT6**



#### **STARTER TRIM "A" PANEL - ST26**



### **HIGH SIDE EAVE TRIM – ET4**



#### **CORNER TRIM "U" PANEL – CT7**



#### **TRANSITION TRIM – TT27**



#### SIMPLE EAVE TRIM – ET5



#### **INSIDE CORNER "R" PANEL – CT8**



#### **INSIDE CORNER "U" PANEL – CT9**









# TRIM PROFILES

#### **PEAK BOXES**



# DOWNSPOUT OUTLET - DS14



**RIDGE CAP - RC22** 



**CORNER BOXES** 



**DOWNSPOUT ELBOW 45° – DS15** 



RIDGE CAP – RC23



## DOWNSPOUT (STRAIGHT) - DS12



**DOWNSPOUT OFFSET-DS16** 



**VALLEY FLASHING – SV25** 



#### **DOWNSPOUT (WITH KICKOUT) - DS13**



**SOFFIT/VALLEY FLASHING – SV24** 



CAP TRIM – CT26