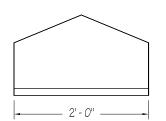

im
- Cap Trim
- Starter Trim "A" Panel
- Transition Trim
- Ridge Cap
- Soffit/Valley Flashing
- Valley Flashing







# TRIM PROFILES

#### **BOX GUTTER-EGI**



# SCULPTURED GUTTER – EG2



# DRIP TRIM – DT21



#### BOX RAKE TRIM-RTI



#### **SCULPTURED RAKE TRIM – RT2**



#### SILL TRIM – ST20



#### JAMB TRIM-JTI7



#### **HEAD TRIM – HT18**



#### **HEAD TRIM - HT19**









# TRIM PROFILES

#### **SCULPTURED EAVE TRIM – ET3**



#### **CORNER TRIM "R" PANEL - CT6**



#### **STARTER TRIM "A" PANEL - ST26**



### **HIGH SIDE EAVE TRIM – ET4**



#### **CORNER TRIM "U" PANEL – CT7**



#### **TRANSITION TRIM – TT27**



#### SIMPLE EAVE TRIM – ET5



#### **INSIDE CORNER "R" PANEL – CT8**



#### **INSIDE CORNER "U" PANEL – CT9**









# TRIM PROFILES

#### **PEAK BOXES**



# DOWNSPOUT OUTLET - DS14



**RIDGE CAP - RC22** 



**CORNER BOXES** 



**DOWNSPOUT ELBOW 45° – DS15** 



RIDGE CAP – RC23



## DOWNSPOUT (STRAIGHT) - DS12



**DOWNSPOUT OFFSET-DS16** 



**VALLEY FLASHING – SV25** 



#### **DOWNSPOUT (WITH KICKOUT) - DS13**



**SOFFIT/VALLEY FLASHING – SV24** 



CAP TRIM – CT26