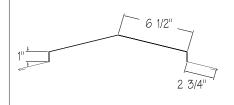

ILES

#### **BOX GUTTER-EGI**



# SCULPTURED GUTTER – EG2



# DRIP TRIM – DT21



#### BOX RAKE TRIM-RTI



#### **SCULPTURED RAKE TRIM – RT2**



#### SILL TRIM – ST20



#### JAMB TRIM-JTI7



#### **HEAD TRIM – HT18**



#### **HEAD TRIM - HT19**









# TRIM PROFILES

#### **SCULPTURED EAVE TRIM – ET3**



#### **CORNER TRIM "R" PANEL - CT6**



#### **STARTER TRIM "A" PANEL - ST26**



### **HIGH SIDE EAVE TRIM – ET4**



#### **CORNER TRIM "U" PANEL – CT7**



#### **TRANSITION TRIM – TT27**



#### SIMPLE EAVE TRIM – ET5



#### **INSIDE CORNER "R" PANEL – CT8**



#### **INSIDE CORNER "U" PANEL – CT9**









# TRIM PROFILES

#### **PEAK BOXES**



# DOWNSPOUT OUTLET - DS14



**RIDGE CAP - RC22** 



**CORNER BOXES** 



**DOWNSPOUT ELBOW 45° – DS15** 



RIDGE CAP – RC23



## DOWNSPOUT (STRAIGHT) - DS12



**DOWNSPOUT OFFSET-DS16** 



**VALLEY FLASHING – SV25** 



#### **DOWNSPOUT (WITH KICKOUT) - DS13**



**SOFFIT/VALLEY FLASHING – SV24** 



CAP TRIM – CT26