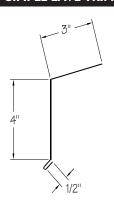

" Panel
- Corner Trim "U" Panel

- Inside Corner "R" Panel
- Inside Corner "U" Panel
- Jamb Trim
- Head Trim
- Sill Trim
- Drip Trim
- Cap Trim
- Starter Trim "A" Panel
- Transition Trim
- Ridge Cap
- Soffit/Valley Flashing
- Valley Flashing







# TRIM PROFILES

#### **BOX GUTTER-EGI**



# SCULPTURED GUTTER – EG2



# DRIP TRIM – DT21



#### BOX RAKE TRIM-RTI



#### **SCULPTURED RAKE TRIM – RT2**



#### SILL TRIM – ST20



#### JAMB TRIM-JTI7



#### **HEAD TRIM – HT18**



#### **HEAD TRIM - HT19**









# TRIM PROFILES

#### **SCULPTURED EAVE TRIM – ET3**



#### **CORNER TRIM "R" PANEL - CT6**



#### **STARTER TRIM "A" PANEL - ST26**



### **HIGH SIDE EAVE TRIM – ET4**



#### **CORNER TRIM "U" PANEL – CT7**



#### **TRANSITION TRIM – TT27**



#### SIMPLE EAVE TRIM – ET5



#### **INSIDE CORNER "R" PANEL – CT8**



#### **INSIDE CORNER "U" PANEL – CT9**









# TRIM PROFILES

#### **PEAK BOXES**



# DOWNSPOUT OUTLET - DS14



**RIDGE CAP - RC22** 



**CORNER BOXES** 



**DOWNSPOUT ELBOW 45° – DS15** 



RIDGE CAP – RC23



## DOWNSPOUT (STRAIGHT) - DS12



**DOWNSPOUT OFFSET-DS16** 



**VALLEY FLASHING – SV25** 



#### **DOWNSPOUT (WITH KICKOUT) - DS13**



**SOFFIT/VALLEY FLASHING – SV24** 



CAP TRIM – CT26