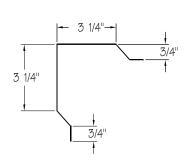

ave Trim
- High Side Eave Trim
- Simple Eave Trim
- Corner Trim "R" Panel
- Corner Trim "U" Panel

- Inside Corner "R" Panel
- Inside Corner "U" Panel
- Jamb Trim
- Head Trim
- Sill Trim
- Drip Trim
- Cap Trim
- Starter Trim "A" Panel
- Transition Trim
- Ridge Cap
- Soffit/Valley Flashing
- Valley Flashing







# TRIM PROFILES

#### **BOX GUTTER-EGI**



# SCULPTURED GUTTER – EG2



# DRIP TRIM – DT21



#### BOX RAKE TRIM-RTI



#### **SCULPTURED RAKE TRIM – RT2**



#### SILL TRIM – ST20



#### JAMB TRIM-JTI7



#### **HEAD TRIM – HT18**



#### **HEAD TRIM - HT19**









# TRIM PROFILES

#### **SCULPTURED EAVE TRIM – ET3**



#### **CORNER TRIM "R" PANEL - CT6**



#### **STARTER TRIM "A" PANEL - ST26**



### **HIGH SIDE EAVE TRIM – ET4**



#### **CORNER TRIM "U" PANEL – CT7**



#### **TRANSITION TRIM – TT27**



#### SIMPLE EAVE TRIM – ET5



#### **INSIDE CORNER "R" PANEL – CT8**



#### **INSIDE CORNER "U" PANEL – CT9**









# TRIM PROFILES

#### **PEAK BOXES**



# DOWNSPOUT OUTLET - DS14



**RIDGE CAP - RC22** 



**CORNER BOXES** 



**DOWNSPOUT ELBOW 45° – DS15** 



RIDGE CAP – RC23



## DOWNSPOUT (STRAIGHT) - DS12



**DOWNSPOUT OFFSET-DS16** 



**VALLEY FLASHING – SV25** 



#### **DOWNSPOUT (WITH KICKOUT) - DS13**



**SOFFIT/VALLEY FLASHING – SV24** 



CAP TRIM – CT26