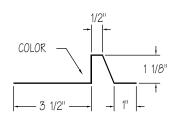

ckout)
- Downspout Outlet
- Downspout Elbow
- Downspout Offset
- Sculptured Eave Trim
- High Side Eave Trim
- Simple Eave Trim
- Corner Trim "R" Panel
- Corner Trim "U" Panel

- Inside Corner "R" Panel
- Inside Corner "U" Panel
- Jamb Trim
- Head Trim
- Sill Trim
- Drip Trim
- Cap Trim
- Starter Trim "A" Panel
- Transition Trim
- Ridge Cap
- Soffit/Valley Flashing
- Valley Flashing







# TRIM PROFILES

#### **BOX GUTTER-EGI**



# SCULPTURED GUTTER – EG2



# DRIP TRIM – DT21



#### BOX RAKE TRIM-RTI



#### **SCULPTURED RAKE TRIM – RT2**



#### SILL TRIM – ST20



#### JAMB TRIM-JTI7



#### **HEAD TRIM – HT18**



#### **HEAD TRIM - HT19**









# TRIM PROFILES

#### **SCULPTURED EAVE TRIM – ET3**



#### **CORNER TRIM "R" PANEL - CT6**



#### **STARTER TRIM "A" PANEL - ST26**



### **HIGH SIDE EAVE TRIM – ET4**



#### **CORNER TRIM "U" PANEL – CT7**



#### **TRANSITION TRIM – TT27**



#### SIMPLE EAVE TRIM – ET5



#### **INSIDE CORNER "R" PANEL – CT8**



#### **INSIDE CORNER "U" PANEL – CT9**









# TRIM PROFILES

#### **PEAK BOXES**



# DOWNSPOUT OUTLET - DS14



**RIDGE CAP - RC22** 



**CORNER BOXES** 



**DOWNSPOUT ELBOW 45° – DS15** 



RIDGE CAP – RC23



## DOWNSPOUT (STRAIGHT) - DS12



**DOWNSPOUT OFFSET-DS16** 



**VALLEY FLASHING – SV25** 



#### **DOWNSPOUT (WITH KICKOUT) - DS13**



**SOFFIT/VALLEY FLASHING – SV24** 



CAP TRIM – CT26