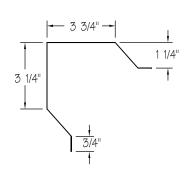

Downspout (straight)
- Downspout (with kickout)
- Downspout Outlet
- Downspout Elbow
- Downspout Offset
- Sculptured Eave Trim
- High Side Eave Trim
- Simple Eave Trim
- Corner Trim "R" Panel
- Corner Trim "U" Panel

- Inside Corner "R" Panel
- Inside Corner "U" Panel
- Jamb Trim
- Head Trim
- Sill Trim
- Drip Trim
- Cap Trim
- Starter Trim "A" Panel
- Transition Trim
- Ridge Cap
- Soffit/Valley Flashing
- Valley Flashing







# TRIM PROFILES

#### **BOX GUTTER-EGI**



# SCULPTURED GUTTER – EG2



# DRIP TRIM – DT21



#### BOX RAKE TRIM-RTI



#### **SCULPTURED RAKE TRIM – RT2**



#### SILL TRIM – ST20



#### JAMB TRIM-JTI7



#### **HEAD TRIM – HT18**



#### **HEAD TRIM - HT19**









# TRIM PROFILES

#### **SCULPTURED EAVE TRIM – ET3**



#### **CORNER TRIM "R" PANEL - CT6**



#### **STARTER TRIM "A" PANEL - ST26**



### **HIGH SIDE EAVE TRIM – ET4**



#### **CORNER TRIM "U" PANEL – CT7**



#### **TRANSITION TRIM – TT27**



#### SIMPLE EAVE TRIM – ET5



#### **INSIDE CORNER "R" PANEL – CT8**



#### **INSIDE CORNER "U" PANEL – CT9**









# TRIM PROFILES

#### **PEAK BOXES**



# DOWNSPOUT OUTLET - DS14



**RIDGE CAP - RC22** 



**CORNER BOXES** 



**DOWNSPOUT ELBOW 45° – DS15** 



RIDGE CAP – RC23



## DOWNSPOUT (STRAIGHT) - DS12



**DOWNSPOUT OFFSET-DS16** 



**VALLEY FLASHING – SV25** 



#### **DOWNSPOUT (WITH KICKOUT) - DS13**



**SOFFIT/VALLEY FLASHING – SV24** 



CAP TRIM – CT26