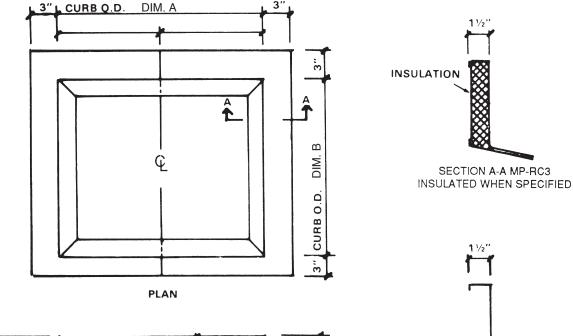

#### **STANDARD FEATURES**

- 16-gauge Galvalume
- Corners mitered and welded watertight
- Welds prime painted after fabrication
- Internal angle reinforcing when specified
- 6" minimum height on ridge side
- I-I/2" 3# density insulation when specified