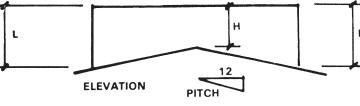

## **ORDER FORM**

**MP-RC3** 

**RIDGE MOUNT ROOF CURB NO CORRUGATION** 

| NO. REQ'D | DIM. A | DIM.B | Н | L | TAG DESCRIPTION |
|-----------|--------|-------|---|---|-----------------|
|           |        |       |   |   |                 |
|           |        |       |   |   |                 |
|           |        |       |   |   |                 |
|           |        |       |   |   |                 |
|           |        |       |   |   |                 |