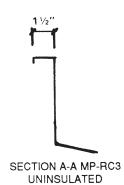

#### **STANDARD FEATURES**

- 16-gauge Galvalume
- Corners mitered and welded watertight
- Welds prime painted after fabrication
- Internal angle reinforcing when specified
- 6" minimum height on ridge side
- I-I/2" 3# density insulation when specified