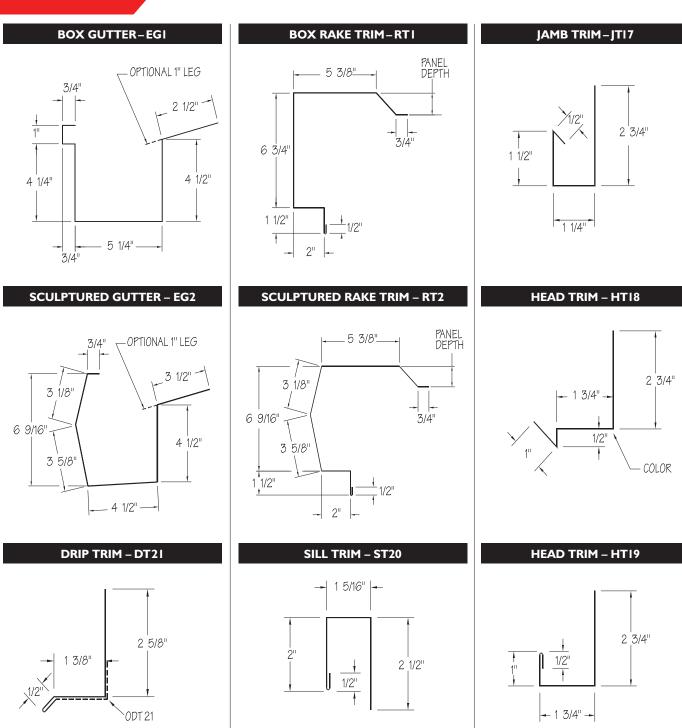

### STANDARD TRIM ITEMS

- Box Gutter
- Sculptured Gutter
- Box Rake Trim
- Sculptured Rake Trim
- Peak Boxes
- Corner Boxes
- Downspout (straight)
- Downspout (with kickout)
- Downspout Outlet
- Downspout Elbow
- Downspout Offset
- Sculptured Eave Trim
- High Side Eave Trim
- Simple Eave Trim
- Corner Trim "R" Panel
- Corner Trim "U" Panel

- Inside Corner "R" Panel
- Inside Corner "U" Panel
- Jamb Trim
- Head Trim
- Sill Trim
- Drip Trim
- Cap Trim
- Starter Trim "A" Panel
- Transition Trim
- Ridge Cap
- Soffit/Valley Flashing
- Valley Flashing

## TRIM PROFILES