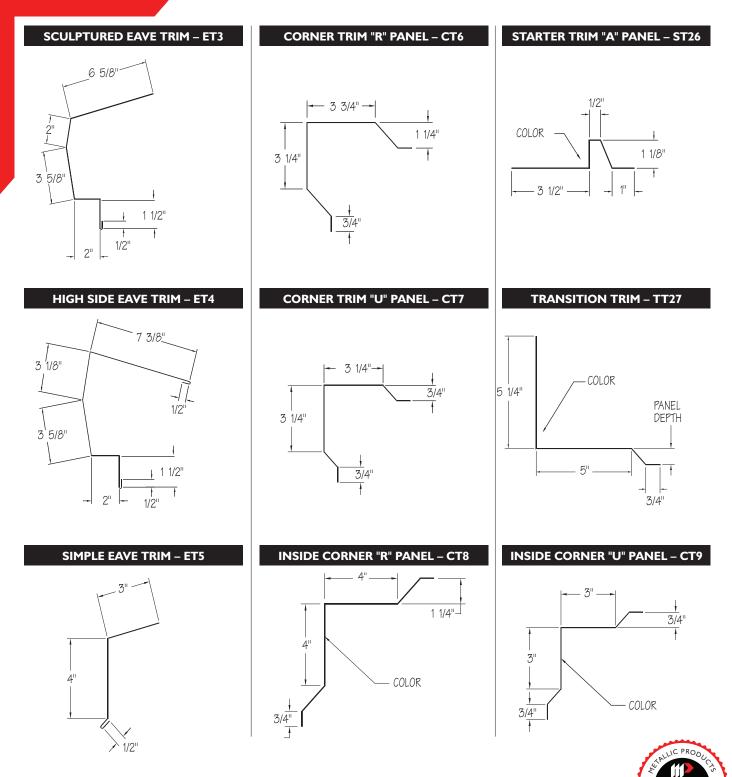

### STANDARD TRIM ITEMS

- Box Gutter
- Sculptured Gutter
- Box Rake Trim
- Sculptured Rake Trim
- Peak Boxes
- Corner Boxes
- Downspout (straight)
- Downspout (with kickout)
- Downspout Outlet
- Downspout Elbow
- Downspout Offset
- Sculptured Eave Trim
- High Side Eave Trim
- Simple Eave Trim
- Corner Trim "R" Panel
- Corner Trim "U" Panel

- Inside Corner "R" Panel
- Inside Corner "U" Panel
- Jamb Trim
- Head Trim
- Sill Trim
- Drip Trim
- Cap Trim
- Starter Trim "A" Panel
- Transition Trim
- Ridge Cap
- Soffit/Valley Flashing
- Valley Flashing

## TRIM PROFILES

QUALITY GUARANTEE

EST 1962

RK THAT

QUALITY GUARANTEE