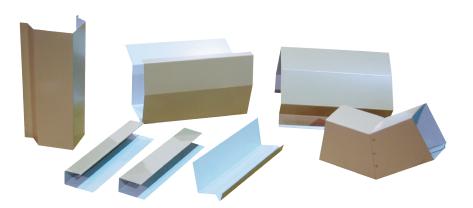

### STANDARD TRIM ITEMS

- Box Gutter
- Sculptured Gutter
- Box Rake Trim
- Sculptured Rake Trim
- Peak Boxes
- Corner Boxes
- Downspout (straight)
- Downspout (with kickout)
- Downspout Outlet
- Downspout Elbow
- Downspout Offset
- Sculptured Eave Trim
- High Side Eave Trim
- Simple Eave Trim
- Corner Trim "R" Panel
- Corner Trim "U" Panel

- Inside Corner "R" Panel
- Inside Corner "U" Panel
- Jamb Trim
- Head Trim
- Sill Trim
- Drip Trim
- Cap Trim
- Starter Trim "A" Panel
- Transition Trim
- Ridge Cap
- Soffit/Valley Flashing
- Valley Flashing