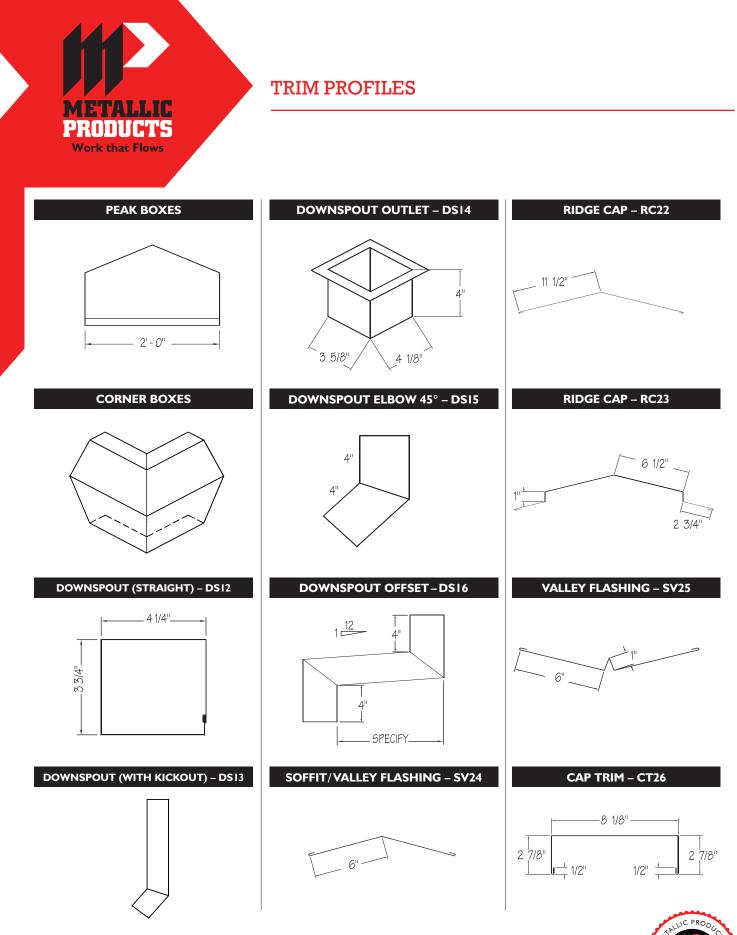

### STANDARD TRIM ITEMS

- Box Gutter
- Sculptured Gutter
- Box Rake Trim
- Sculptured Rake Trim
- Peak Boxes
- Corner Boxes
- Downspout (straight)
- Downspout (with kickout)
- Downspout Outlet
- Downspout Elbow
- Downspout Offset
- Sculptured Eave Trim
- High Side Eave Trim
- Simple Eave Trim
- Corner Trim "R" Panel
- Corner Trim "U" Panel

- Inside Corner "R" Panel
- Inside Corner "U" Panel
- Jamb Trim
- Head Trim
- Sill Trim
- Drip Trim
- Cap Trim
- Starter Trim "A" Panel
- Transition Trim
- Ridge Cap
- Soffit/Valley Flashing
- Valley Flashing

## TRIM PROFILES